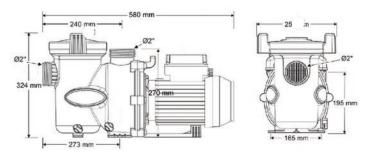

# **Specifications & Dimensions**

| Model No. | HP    | Voltage | Pipe Size | Carton Weight |
|-----------|-------|---------|-----------|---------------|
| WP000116  | 1.0HP | 230 VAC | 40-50mm   | 10KG          |
| WP000117  | 1.5HP | 230 VAC | 40-50mm   | 10KG          |