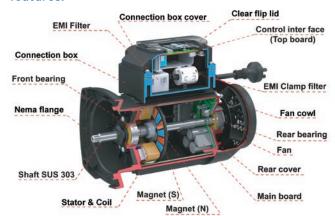

## **Built to Last**

The FloPro e3 1.5HP is built to the highest standard right down to the quality and durability of its materials. All the components are constructed from corrosion resistant materials to ensure you attain optimal performance and longevity.

## **Ultra Quiet Operation**

Due to its cleverly designed economical motor, the Zodiac FloPro e3 1.5HP is one of the quietest pool pumps on the market. At Eco Mode it generates less than 50 decibels - equivalent to a standard dishwasher.