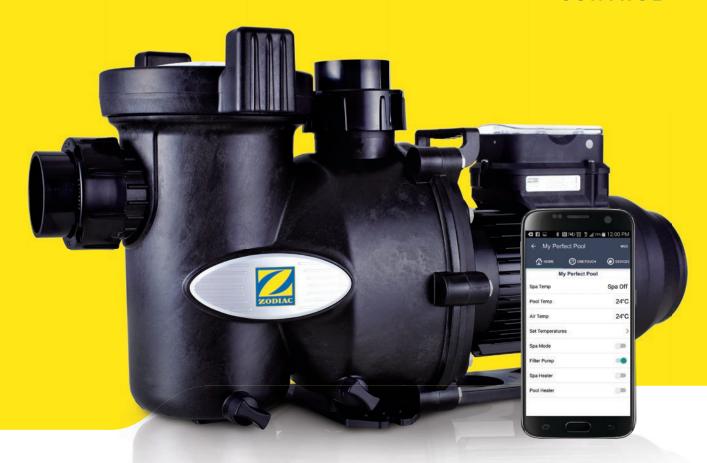

# Zodiac Flopro e3 1.5HP

intelligent & economical pool pump

The Zodiac FloPro e3 1.5HP is one of the most energy efficient, economical, easy to use 3 speed variable pool pumps on the market today.

The motor has been factory pre-set to run at three common speeds; but unlike most other 3 speed pumps the FloPro e3 1.5HP can be adjusted by increments of 25 RPM to provide the most efficient solution for your specific requirements.

### **RS485 Control**

The E3 1.5HP can be remotely controlled using the iAquaLink™ app by connecting the cable from the remote connecting device onto the dedicated RS485 terminal bar. The E3 1.5HP pump is compatible with AquaLink TRi & AquaLink M8 Pool or Pool & Spa Automation.