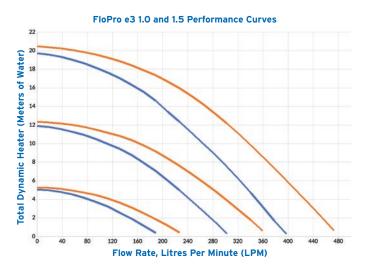

## Save Energy, Save Money

The FloPro e3 1.5HP is a variable speed pool pump that has been designed specifically for the Australian market as an easy to use, economic and intelligent swimming pool pump.

With 3 preset speed settings you can simply set and forget whilst the pool pump runs at the desired speed.

With the added function of the variable speed buttons you can simply adjust the speed setting (RPM) to ensure you obtain the optimum energy efficiency for your pool application.

Running the pump at EcoMode for normal filtration will reduce power consumption significantly.