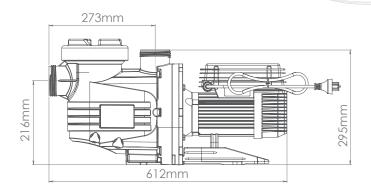

place far less stress on their various components. For these pools, AstralPool engineers have designed an economical range of pool components.

#### **IDEAL PERFORMANCE**

The E-Series MKII pumps will provide just the right level of performance and reliability for all pools and spas up to 100,000 litres. With low noise levels the E-Series pool and spa pump produces high flow rates using less power which saves on operating costs.

## QUALITY COMPONENTS

Designed with high standard, reliability and durability in mind these pumps use only quality components that lead to a long life. With the need for less frequent cleaning the E-series pump will save you both time and money.

# WARRANTY

For warranty period, please refer to www.astralpool.com.au/warranty-information.



#### **DIMENSIONS**



## FLOW CHART



#### **TECHNICAL INFORMATION**

| Model | Volts | Phase  | Input<br>Watts | Horse<br>Power | Flow Rate Max<br>@ 8m/h | Noise<br>@ 1m | Full Load<br>Amps | Energy Consumption (kWh/Y) | Energy Star<br>Rating |
|-------|-------|--------|----------------|----------------|-------------------------|---------------|-------------------|----------------------------|-----------------------|
| E140C | 240   | Single | 650            | 0.50           | 140 lpm                 | 57 dBA        | 2.9               | 1119                       | 1.5                   |
| E170C | 240   | Single | 850            | 0.75           | 170 lpm                 | 57 dBA        | 3.5               | 1141                       | 1                     |
| E230C | 240   | Single | 925            | 1