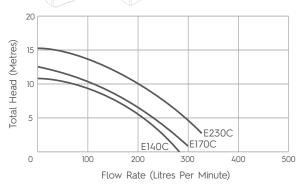

tress on their various components. For these pools, AstralPool engineers have designed an economical range of pool components.

#### **IDEAL PERFORMANCE**

The E-Series MKII pumps will provide just the right level of performance and reliability for all pools and spas up to 100,000 litres. With low noise levels the E-Series pool and spa pump produces high flow rates using less power which saves on operating costs.

## QUALITY COMPONENTS

Designed with high standard, reliability and durability in mind these pumps use only quality components that lead to a long life. With the need for less frequent cleaning the E-series pump will save you both time and money.

# WARRANTY

For warranty period, please refer to www.astralpool.com.au/warranty-information.



#### **DIMENSIONS**



## FLOW CHART



#### **TECHNICAL INFORMATION**

| Model | Volts | Phase  | Input<br>Watts | Horse<br>Power | Flow Rate Max<br>@ 8m/h | Noise<br>@ 1m | Full Load<br>Amps | Energy Consumption (kWh/Y) | Energy Star<br>Rating |
|-------|-------|--------|----------------|----------------|-------------------------|---------------|-------------------|----------------------------|-----------------------|
| E140C | 240   | Single | 650            | 0.50           | 140 lpm                 | 57 dBA        | 2.9               | 1119                       | 1.5                   |
| E170C | 240   | Single | 850            | 0.75           | 170 lpm                 | 57 dBA        | 3.5               | 1141                       | 1                     |
| E230C | 240   | Single | 925            | 1.00           | 2