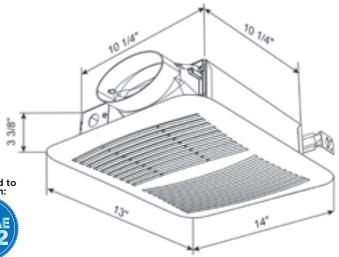

#### **HOUSING:**

- Low Profile 10-1/4" x 10-1/4" x 3-3/8" Housing
- 3-3/8" height allows for 2" x 4" (nominal) joist installations
- · Wall or ceiling mounted
- 4" oval duct connector accepts 4" round duct
- Rugged, galvanized steel construction
- Includes mounting tabs and hanger bars to install against joists or studs
- 1/2" electrical connection (Knock out)