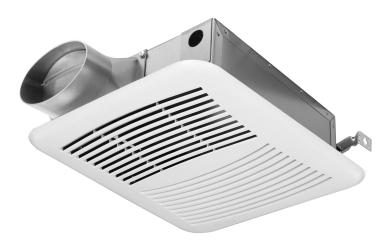

#### **HOUSING:**

- Low Profile 10-1/4" x 10-1/4" x 3-3/8" Housing
- 3-3/8" height allows for 2" x 4" (nominal) joist installations
- · Wall or ceiling mounted
- 4" oval duct connector accepts 4" round duct
- Rugged, galvanized steel construction
- Includes mounting tabs and hanger bars to install against joists or studs
- 1/2" electrical connection (Knock out)

### **GRILLE:**

- Polymeric construction
- Fast, Easy, spring installation