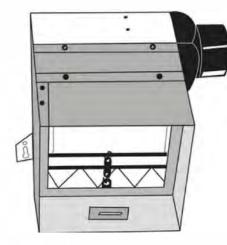

## **NXCFRD** Radiation Damper Instructions

- 1. Make electrical connections per fan instructions.
- 2. Install motor plate onto the housing.
- 3. Locate the housing on top of the damper as shown and secure with the (4) screws provided. The housing can be installed in one of two positions on the damper: as shown, or rotated 180°.
- 4. Install the radiation damper per local code requirements. Note: The opening edge of the damper should be flush or slightly above the ceiling surface.
- 5. Install the grille and grille springs provided with the radiation damper using tabs shown for the grille springs.