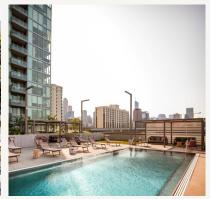

to any property.



#### **MADE TO LAST**



Experience the ultimate in outdoor lounging. Featuring anodized aluminum frames, our chairs are resistant to corrosion, rusting, and chipping, ensuring long-lasting durability. The weaved polyester fabric is coated with PVC, making it ready for any outdoor elements and high usage. Plus, our chairs boast a unique built-in sunshade, eliminating the need for an umbrella and providing the perfect sunbathing experience.



Frames available in two (2) finishes



Fabrics available in five (5) colors\*



Mix- and- match sunshade fabric color



60L x 28W x 30H (in)

22 lbs

 ${f Lightweight + foldable} \ {f for \ easy \ storage}$ 

Questions? Please Contact: david@nanniusa.com | +1 305 450 4853 | www.nanniusa.com



# **ADDITIONAL IMAGES**



























# FINISHES AND FABRIC COLORS



**ALUMINUM FINISH** 



**WOODGRAIN FINISH** 



BURRO #1049



BIANCO #0108



VERDE MELANGE #3155



ECRU MELANGE #0155



#1100



#1195



GIALLO/ ARANCIO MELANGE #1121







#2102



#2116









#4104









#5194