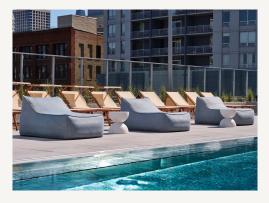

### NANNI OUTDOOR CHAISE LOUNGER

MADE IN ITALY, ENJOYED EVERYWHERE

### **ABOUT OUR CHAIRS**

Indulge in unparalleled comfort, style, and durability with Nanni's Outdoor Chaise Lounger - crafted using only the finest quality materials. Whether you're basking by the pool or soaking up the sun on the beach, our iconic chairs are the epitome of outdoor luxury and a must-have addition to any property.

#### **MADE TO LAST**

Experience the ultimate in outdoor lounging. Featuring anodized aluminum frames, our chairs are resistant to corrosion, rusting, and chipping, ensuring long-lasting durability. The weaved polyester fabric is coated with PVC, making it ready for any outdoor elements and high usage. Plus, our chairs boast a unique built-in sunshade, eliminating the need for an umbrella and providing the perfect sunbathing experience.