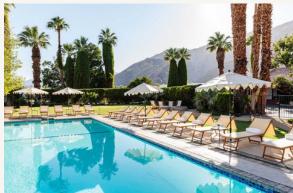

n to any property.



#### **MADE TO LAST**



Experience the ultimate in outdoor lounging. Featuring anodized aluminum frames, our chairs are resistant to corrosion, rusting, and chipping, ensuring long-lasting durability. The weaved polyester fabric is coated with PVC, making it ready for any outdoor elements and high usage. Plus, our chairs boast a unique built-in sunshade, eliminating the need for an umbrella and providing the perfect sunbathing experience.



Frames available in two (2) finishes



Fabrics available in five (5) colors\*



Mix- and- match sunshade fabric color



60L x 28W x 30H (in)

22 lbs

 ${f Lightweight + foldable} \ {f for \ easy \ storage}$ 

Questions? Please Contact: david@nanniusa.com | +1 305 450 4853 | www.nanniusa.com



# **ADDITIONAL IMAGES**



























# FINISHES AND FABRIC COLORS



**ALUMINUM FINISH** 



**WOODGRAIN FINISH** 



BURRO #1049



BIANCO #0108



VERDE MELANGE #3155



ECRU MELANGE #0155



#1100



#1195



GIALLO/ ARANCIO MELANGE #1121







#2102



#2116









#4104









#5194