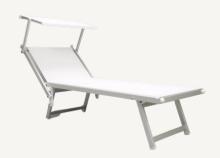

### NANNI OUTDOOR CHAISE LOUNGER

MADE IN ITALY, ENJOYED EVERYWHERE

### **ABOUT OUR CHAIRS**

Indulge in unparalleled comfort, style, and durability with Nanni's Outdoor Chaise Lounger - crafted using only the finest quality materials. Whether you're basking by the pool or soaking up the sun on the beach, our iconic chairs are the epitome of outdoor luxury and a must-have addition to any property.

#### **MADE TO LAST**

Experience the ultimate in outdoor lounging. Featuring anodized aluminum frames, our chairs are resistant to corrosion, rusting, and chipping, ensuring long-lasting durability. The weaved polyester fabric is coated with PVC, making it ready for any outdoor elements and high usage. Plus, our chairs boast a unique built-in sunshade, eliminating the need for an umbrella and providing the perfect sunbathing experience.

Frames available in two (2) finishes

Fabrics available in five (5) colors\*

Mix- and- match sunshade fabric color

60L x 28W x 30H (in)

22 lbs

 ${f Lightweight + foldable} \ {f for \ easy \ storage}$ 

Questions? Please Contact: david@nanniusa.com | +1 305 450 4853 | www.nanniusa.com