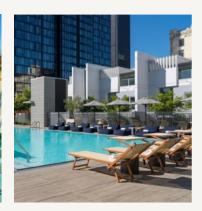

ition to any property.



#### **MADE TO LAST**



Experience the ultimate in outdoor lounging. Featuring anodized aluminum frames, our chairs are resistant to corrosion, rusting, and chipping, ensuring long-lasting durability. The weaved polyester fabric is coated with PVC, making it ready for any outdoor elements and high usage. Plus, our chairs boast a unique built-in sunshade, eliminating the need for an umbrella and providing the perfect sunbathing experience.



Frames available in two (2) finishes



Fabrics available in five (5) colors\*



Mix- and- match sunshade fabric color



60L x 28W x 30H (in)

22 lbs

 ${f Lightweight + foldable} \ {f for \ easy \ storage}$ 

Questions? Please Contact: david@nanniusa.com | +1 305 450 4853 | www.nanniusa.com



# **ADDITIONAL IMAGES**



























# FINISHES AND FABRIC COLORS



**ALUMINUM FINISH** 



**WOODGRAIN FINISH** 



BURRO #1049



BIANCO #0108



VERDE MELANGE #3155



ECRU MELANGE #0155



#1100



#1195



GIALLO/ ARANCIO MELANGE #1121







#2102



#2116









#4104









#5194