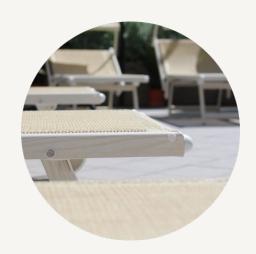

### NANNI OUTDOOR CHAISE LOUNGER

MADE IN ITALY, ENJOYED EVERYWHERE

### **ABOUT OUR CHAIRS**

Indulge in unparalleled comfort, style, and durability with Nanni's Outdoor Chaise Lounger - crafted using only the finest quality materials. Whether you're basking by the pool or soaking up the sun on the beach, our iconic chairs are the epitome of outdoor luxury and a must-have addition to any property.



#### **MADE TO LAST**



Experience the ultimate in outdoor lounging. Featuring anodized aluminum frames, our chairs are resistant to corrosion, rusting, and chipping, ensuring long-lasting durability. The weaved polyester fabric is coated with PVC, making it ready for any outdoor elements and high usage. Plus, our chairs boast a unique built-in sunshade, eliminating the need for an umbrella and providing the perfect sunbathing experience.



Frames available in two (2) finishes



Fabrics available in five (5) colors\*



Mix- and- match sunshade fabric color



60L x 28W x 30H (in)

22 lbs

 ${f Lightweight + foldable} \ {f for \ easy \ storage}$ 

Questions? Please Contact: david@nanniusa.com | +1 305 450 4853 | www.nanniusa.com



# **ADDITIONAL IMAGES**



























# FINISHES AND FABRIC COLOR