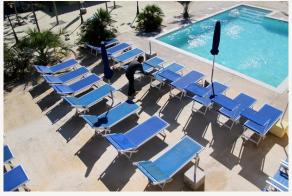

ion to any property.



#### **MADE TO LAST**



Experience the ultimate in outdoor lounging. Featuring anodized aluminum frames, our chairs are resistant to corrosion, rusting, and chipping, ensuring long-lasting durability. The weaved polyester fabric is coated with PVC, making it ready for any outdoor elements and high usage. Plus, our chairs boast a unique built-in sunshade, eliminating the need for an umbrella and providing the perfect sunbathing experience.



Frames available in two (2) finishes



Fabrics available in five (5) colors\*



Mix- and- match sunshade fabric color



60L x 28W x 30H (in)

22 lbs

 ${f Lightweight + foldable} \ {f for \ easy \ storage}$ 

Questions? Please Contact: david@nanniusa.com | +1 305 450 4853 | www.nanniusa.com



# **ADDITIONAL IMAGES**



























# FINISHES AND FABRIC COLORS



**ALUMINUM FINISH** 



**WOODGRAIN FINISH** 



BURRO #1049



BIANCO #0108



VERDE MELANGE #3155



ECRU MELANGE #0155



#1100



#1195



GIALLO/ ARANCIO MELANGE #1121







#2102



#2116









#4104









#5194