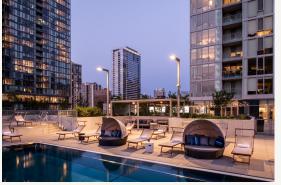

### NANNI OUTDOOR CHAISE LOUNGER

MADE IN ITALY, ENJOYED EVERYWHERE

### **ABOUT OUR CHAIRS**

Indulge in unparalleled comfort, style, and durability with Nanni's Outdoor Chaise Lounger - crafted using only the finest quality materials. Whether you're basking by the pool or soaking up the sun on the beach, our iconic chairs are the epitome of outdoor luxury and a must-have addition to any property.

#### **MADE TO LAST**

Experience the ultimate in outdoor lounging. Featuring anodized aluminum frames, our chairs are resistant to corrosion, rusting, and chipping, ensuring long-lasting durability. The weaved polyester fabric is coated with PVC, making it ready for any outdoor elements and high usage. Plus, our chairs boast a unique built-in sunshade, eliminating the need for an umbrella and providing the perfect sunbathing experience.

# **ADDITIONAL IMAGES**