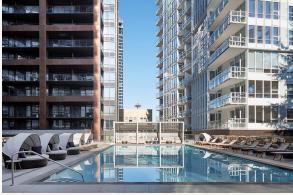

ny property.



#### **MADE TO LAST**



Experience the ultimate in outdoor lounging. Featuring anodized aluminum frames, our chairs are resistant to corrosion, rusting, and chipping, ensuring long-lasting durability. The weaved polyester fabric is coated with PVC, making it ready for any outdoor elements and high usage. Plus, our chairs boast a unique built-in sunshade, eliminating the need for an umbrella and providing the perfect sunbathing experience.



Frames available in two (2) finishes



Fabrics available in five (5) colors\*



Mix- and- match sunshade fabric color



60L x 28W x 30H (in)

22 lbs

 ${f Lightweight + foldable} \ {f for \ easy \ storage}$ 

Questions? Please Contact: david@nanniusa.com | +1 305 450 4853 | www.nanniusa.com



# **ADDITIONAL IMAGES**



























# FINISHES AND FABRIC COLORS



**ALUMINUM FINISH** 



**WOODGRAIN FINISH** 



BURRO #1049



BIANCO #0108



VERDE MELANGE #3155



ECRU MELANGE #0155



#1100



#1195



GIALLO/ ARANCIO MELANGE #1121







#2102



#2116









#4104









#5194