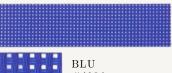

Frames available in two (2) finishes

Fabrics available in five (5) colors\*

Mix- and- match sunshade fabric color

60L x 28W x 30H (in)

22 lbs

 ${f Lightweight + foldable} \ {f for \ easy \ storage}$ 

Questions? Please Contact: david@nanniusa.com | +1 305 450 4853 | www.nanniusa.com

# FINISHES AND FABRIC COLORS

**ALUMINUM FINISH** 

**WOODGRAIN FINISH** 

BURRO #1049

BIANCO #0108

VERDE MELANGE #3155

ECRU MELANGE #0155

#1100