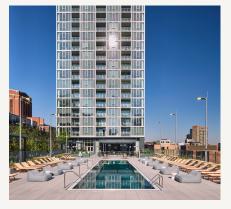

### NANNI OUTDOOR CHAISE LOUNGER

MADE IN ITALY, ENJOYED EVERYWHERE

### **ABOUT OUR CHAIRS**

Indulge in unparalleled comfort, style, and durability with Nanni's Outdoor Chaise Lounger - crafted using only the finest quality materials. Whether you're basking by the pool or soaking up the sun on the beach, our iconic chairs are the epitome of outdoor luxury and a must-have addition to any property.

#### **MADE TO LAST**

Experience the ultimate in outdoor lounging. Featuring anodized aluminum frames, our chairs are resistant to corrosion, rusting, and chipping, ensuring long-lasting durability. The weaved polyester fabric is coated with PVC, making it ready for any outdoor elements and high usage. Plus, our chairs boast a unique built-in sunshade, eliminating the need for an umbrella and providing the perfect sunbathing experience.