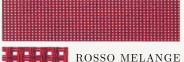

Frames available in two (2) finishes

Fabrics available in five (5) colors\*

Mix- and- match sunshade fabric color

60L x 28W x 30H (in)

22 lbs

 ${f Lightweight + foldable} \ {f for \ easy \ storage}$ 

Questions? Please Contact: david@nanniusa.com | +1 305 450 4853 | www.nanniusa.com

# FINISHES AND FABRIC COLORS

**ALUMINUM FINISH** 

**WOODGRAIN FINISH** 

BURRO #1049

BIANCO #0108

VERDE MELANGE #3155

ECRU MELANGE #0155

#1100