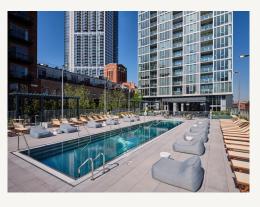

### NANNI OUTDOOR CHAISE LOUNGER

MADE IN ITALY, ENJOYED EVERYWHERE

### **ABOUT OUR CHAIRS**

Indulge in unparalleled comfort, style, and durability with Nanni's Outdoor Chaise Lounger - crafted using only the finest quality materials. Whether you're basking by the pool or soaking up the sun on the beach, our iconic chairs are the epitome of outdoor luxury and a must-have addition to any property.

#### **MADE TO LAST**

Experience the ultimate in outdoor lounging. Featuring anodized aluminum frames, our chairs are resistant to corrosion, rusting, and chipping, ensuring long-lasting durability. The weaved polyester fabric is coated with PVC, making it ready for any outdoor elements and high usage. Plus, our chairs boast a unique built-in sunshade, eliminating the need for an umbrella and providing the perfect sunbathing experience.

# **ADDITIONAL IMAGES**