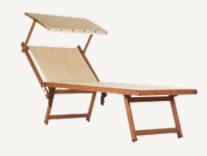

### NANNI OUTDOOR CHAISE LOUNGER

MADE IN ITALY, ENJOYED EVERYWHERE

### **ABOUT OUR CHAIRS**

Indulge in unparalleled comfort, style, and durability with Nanni's Outdoor Chaise Lounger - crafted using only the finest quality materials. Whether you're basking by the pool or soaking up the sun on the beach, our iconic chairs are the epitome of outdoor luxury and a must-have addition to any property.

#### **MADE TO LAST**

Experience the ultimate in outdoor lounging. Featuring anodized aluminum frames, our chairs are resistant to corrosion, rusting, and chipping, ensuring long-lasting durability. The weaved polyester fabric is coated with PVC, making it ready for any outdoor elements and high usage. Plus, our chairs boast a unique built-in sunshade, eliminating the need for an umbrella and providing the perfect sunbathing experience.

Frames available in two (2) finishes

Fabrics available in five (5) colors\*

Mix- and- match sunshade fabric color

60L x 28W x 30H (in)

22 lbs

 ${f Lightweight + foldable} \ {f for \ easy \ storage}$ 

Questions? Please Contact: david@nanniusa.com | +1 305 450 4853 | www.nanniusa.com