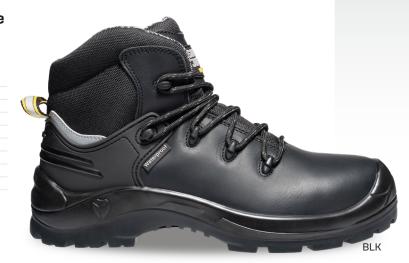

# X430 S3

# Mid-cut safety shoe with heat resistant outsole

Upper Waterproof Pull-up Leather PU, Rubber Outsole Toecap Composite Anti-puncture Textile Midsole Lining Membrane Footbed EVA Safety category EN ISO 20345 - S3 / ESD, SRC, WR, CI, HRO Sample weight 0.730 gr. Size range EU 38-50 / UK 5.0-14.0 / US 5.5-15.0 / CM 25.0-33.0