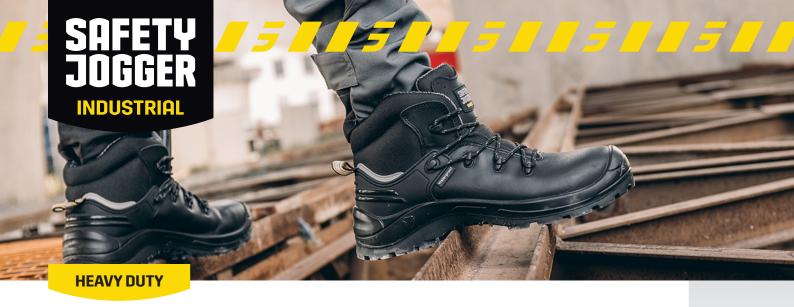

# X430 S3

# Mid-cut safety shoe with heat resistant outsole

Upper Waterproof Pull-up Leather PU, Rubber Outsole Toecap Composite Anti-puncture Textile Midsole Lining Membrane Footbed EVA Safety category EN ISO 20345 - S3 / ESD, SRC, WR, CI, HRO Sample weight 0.730 gr. Size range EU 38-50 / UK 5.0-14.0 / US 5.5-15.0 / CM 25.0-33.0