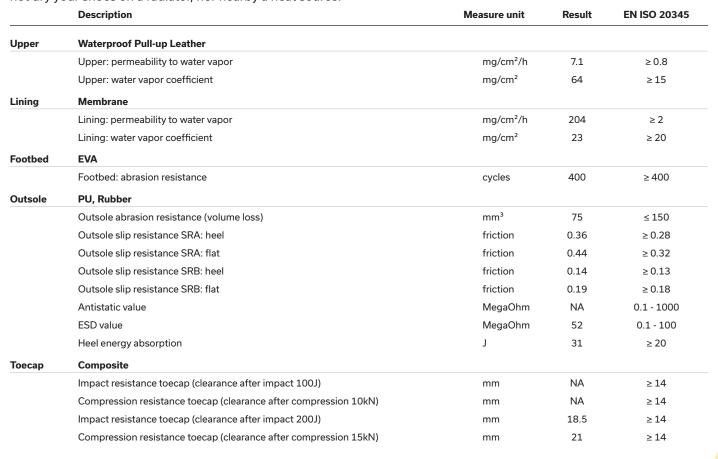

# Mid-cut safety shoe with heat resistant outsole

Upper Waterproof Pull-up Leather PU, Rubber Outsole Toecap Composite Anti-puncture Textile Midsole Lining Membrane Footbed EVA Safety category EN ISO 20345 - S3 / ESD, SRC, WR, CI, HRO Sample weight 0.730 gr. Size range EU 38-50 / UK 5.0-14.0 / US 5.5-15.0 / CM 25.0-33.0