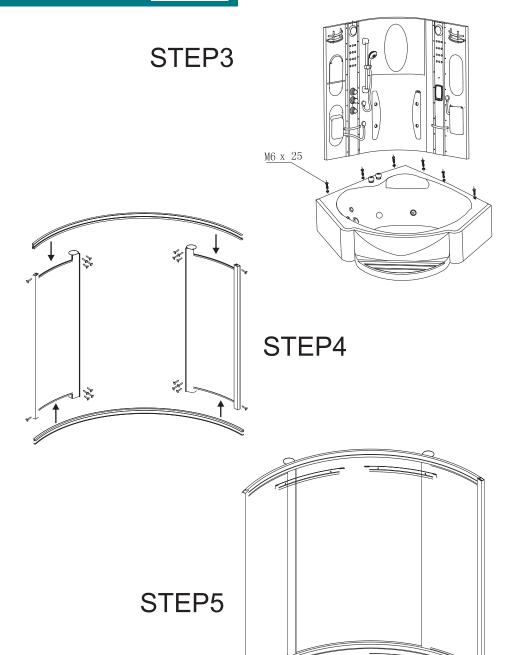

ocked by hair or mess.
- 6.During use, please firstly adjust the water temperature or it will be burned.
- 7. The bathtub is designed with ergonomic, rise and fall changes are quite big so during usage pay more attention of be slipped.
- 8. Please shut down the system when not to use.

#### TECHNIQUE PARAMETER

| Voltage       | Frequency | Water<br>Volatge | Power of steam generator | Power of water pump | Power of heat pump | Power of air pump |
|---------------|-----------|------------------|--------------------------|---------------------|--------------------|-------------------|
| AC220V (±10%) | 50/60HZ   | 0.1~0.2Mpa       | 3KW                      | 1HP                 | 1.5KW              | 0.2KW             |

CAUTIONS: Heat pump and air bubble pump is required by customers.







1.rooflamp 2.top shower

9. function shift switch

16.temperature sensor

3.speak

10.waist-shaped board

17.controp panel

4.decorated lamp

11.ozone

18.noozle

5.moveable shower

12.roof

19.noozle 20.foot massage

6.shower moveable rail 13.exhaust fan

14.mirror

21.steam out

7.function shift switch

22.bottom bathtub

## SANITARY WARE

## SANITARY WARE

- 1, water pump switch
- 2, air regulator
- 3, bottonlamp
- 4, water suction
- 5, water jet
- 6. draining switch
- 7, waterfall
- 8 drainage
- 9, air bubble jet



### **INSTALLATION SKETCH**



SIZE:1400X1400X2200mm





#### Drawing of water connection

As the " $\bigcirc$ " "from the picture, please make the connection according to the serial number v1, v2, etc.