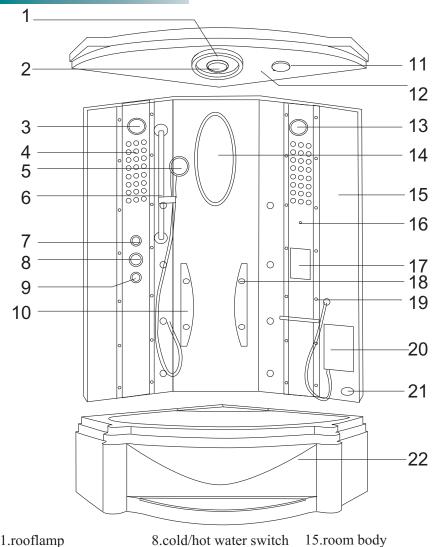

CAUTIONS: Heat pump and air bubble pump is required by customers.

1.rooflamp 2.top shower

9. function shift switch

16.temperature sensor

3.speak

10.waist-shaped board

17.controp panel

4.decorated lamp

11.ozone

18.noozle

5.moveable shower

12.roof

19.noozle 20.foot massage

6.shower moveable rail 13.exhaust fan

14.mirror

21.steam out

7.function shift switch

22.bottom bathtub