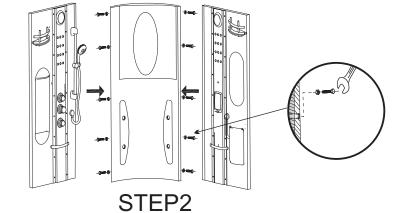

: Heat pump and air bubble pump is required by customers.







1.rooflamp 2.top shower

9. function shift switch

16.temperature sensor

3.speak

10.waist-shaped board

17.controp panel

4.decorated lamp

11.ozone

18.noozle

5.moveable shower

12.roof

19.noozle 20.foot massage

6.shower moveable rail 13.exhaust fan

14.mirror

21.steam out

7.function shift switch

22.bottom bathtub

## SANITARY WARE

## SANITARY WARE

- 1, water pump switch
- 2, air regulator
- 3, bottonlamp
- 4, water suction
- 5, water jet
- 6. draining switch
- 7, waterfall
- 8 drainage
- 9, air bubble jet



### **INSTALLATION SKETCH**



SIZE:1400X1400X2200mm





#### Drawing of water connection

As the " $\bigcirc$ " "from the picture, please make the connection according to the serial number v1, v2, etc.