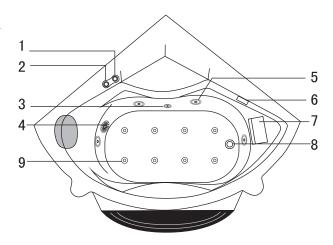

## SANITARY WARE

- 1, water pump switch
- 2, air regulator
- 3, bottonlamp
- 4, water suction
- 5, water jet
- 6. draining switch
- 7, waterfall
- 8 drainage
- 9, air bubble jet