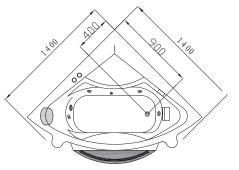

---|
| AC220V (±10%) | 50/60HZ   | 0.1~0.2Mpa       | 3KW                      | 1HP                 | 1.5KW              | 0.2KW             |

CAUTIONS: Heat pump and air bubble pump is required by customers.







1.rooflamp 2.top shower

9. function shift switch

16.temperature sensor

3.speak

10.waist-shaped board

17.controp panel

4.decorated lamp

11.ozone

18.noozle

5.moveable shower

12.roof

19.noozle 20.foot massage

6.shower moveable rail 13.exhaust fan

14.mirror

21.steam out

7.function shift switch

22.bottom bathtub

## SANITARY WARE

## SANITARY WARE

- 1, water pump switch
- 2, air regulator
- 3, bottonlamp
- 4, water suction
- 5, water jet
- 6. draining switch
- 7, waterfall
- 8 drainage
- 9, air bubble jet



### **INSTALLATION SKETCH**



SIZE:1400X1400X2200mm





#### Drawing of water connection

As the " $\bigcirc$ " "from the picture, please make the connection according to the serial number v1, v2, etc.