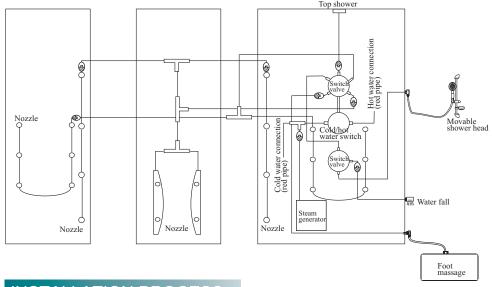

CAUTIONS: Heat pump and air bubble pump is required by customers.

1.rooflamp 2.top shower

9. function shift switch

16.temperature sensor

3.speak

10.waist-shaped board

17.controp panel

4.decorated lamp

11.ozone

18.noozle

5.moveable shower

12.roof

19.noozle 20.foot massage

6.shower moveable rail 13.exhaust fan

14.mirror

21.steam out

7.function shift switch

22.bottom bathtub