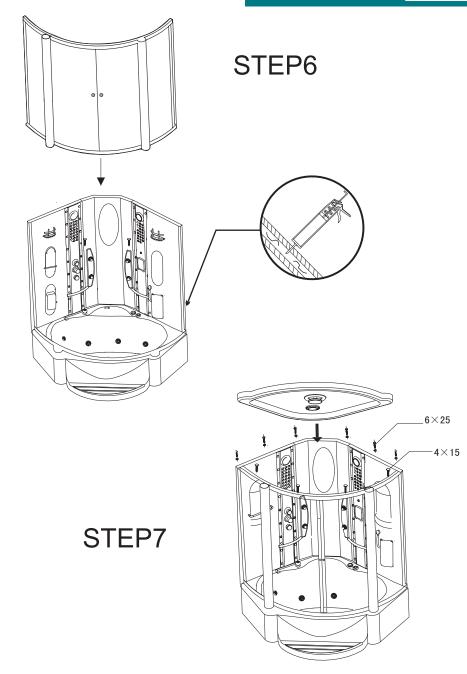

blocked by hair or mess.
- 6.During use, please firstly adjust the water temperature or it will be burned.
- 7. The bathtub is designed with ergonomic, rise and fall changes are quite big so during usage pay more attention of be slipped.
- 8. Please shut down the system when not to use.

#### TECHNIQUE PARAMETER

| Voltage       | Frequency | Water<br>Volatge | Power of steam generator | Power of water pump | Power of heat pump | Power of air pump |
|---------------|-----------|------------------|--------------------------|---------------------|--------------------|-------------------|
| AC220V (±10%) | 50/60HZ   | 0.1~0.2Mpa       | 3KW                      | 1HP                 | 1.5KW              | 0.2KW             |

CAUTIONS: Heat pump and air bubble pump is required by customers.







1.rooflamp 2.top shower

9. function shift switch

16.temperature sensor

3.speak

10.waist-shaped board

17.controp panel

4.decorated lamp

11.ozone

18.noozle

5.moveable shower

12.roof

19.noozle 20.foot massage

6.shower moveable rail 13.exhaust fan

14.mirror

21.steam out

7.function shift switch

22.bottom bathtub

## SANITARY WARE

## SANITARY WARE

- 1, water pump switch
- 2, air regulator
- 3, bottonlamp
- 4, water suction
- 5, water jet
- 6. draining switch
- 7, waterfall
- 8 drainage
- 9, air bubble jet



### **INSTALLATION SKETCH**



SIZE:1400X1400X2200mm





#### Drawing of water connection

As the " $\bigcirc$ " "from the picture, please make the connection according to the serial number v1, v2, etc.