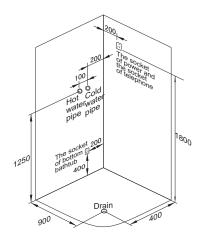

#### Drawing of water connection

As the " $\bigcirc$ " "from the picture, please make the connection according to the serial number v1, v2, etc.