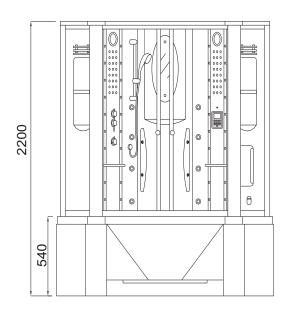

----------|-------------------|
| AC220V (±10%) | 50/60HZ   | 0.1~0.2Mpa       | 3KW                      | 1HP                 | 1.5KW              | 0.2KW             |

CAUTIONS: Heat pump and air bubble pump is required by customers.







1.rooflamp 2.top shower

9. function shift switch

16.temperature sensor

3.speak

10.waist-shaped board

17.controp panel

4.decorated lamp

11.ozone

18.noozle

5.moveable shower

12.roof

19.noozle 20.foot massage

6.shower moveable rail 13.exhaust fan

14.mirror

21.steam out

7.function shift switch

22.bottom bathtub

## SANITARY WARE

## SANITARY WARE

- 1, water pump switch
- 2, air regulator
- 3, bottonlamp
- 4, water suction
- 5, water jet
- 6. draining switch
- 7, waterfall
- 8 drainage
- 9, air bubble jet



### **INSTALLATION SKETCH**



SIZE:1400X1400X2200mm





#### Drawing of water connection

As the " $\bigcirc$ " "from the picture, please make the connection according to the serial number v1, v2, etc.