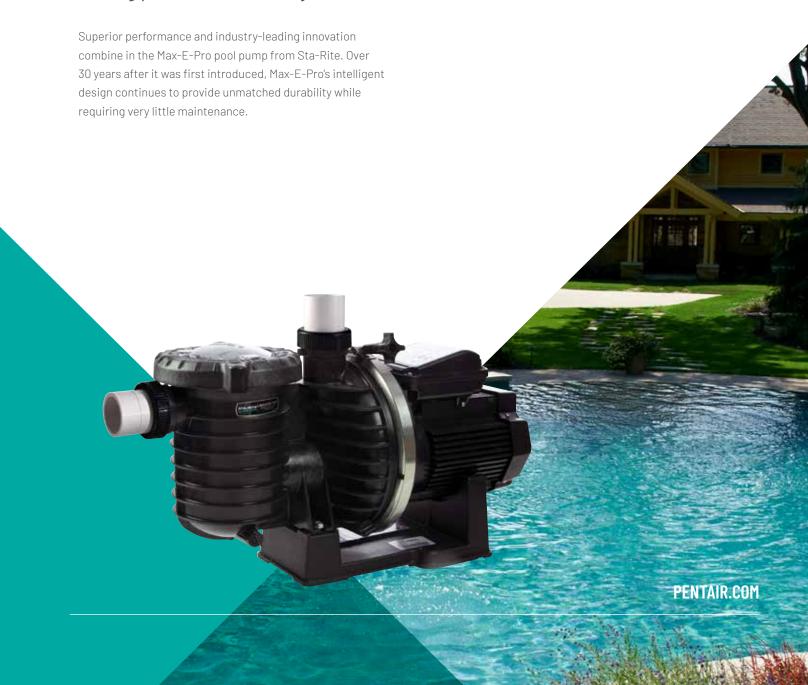

## Nothing but the best

The Sta-Rite® reputation for top-of-the-line equipment is unparalleled in the industry. And, we got there by gaining the confidence of professional pool builders and ultimately satisfying pool owners. Every feature of the Max-E-Pro pump has been engineered to answer the needs of today's savvy buyer: high performance, low maintenance and reliability. The Max-E-Pro pump nails it on all counts.

### **KEY FEATURES**

- High-efficiency motor and superior hydraulic design deliver effortless performance and extend the life of the pump. TEFC Super-Duty motor options provide superior performance and longevity.
- Quick-disconnect plumbing union means faster disassembly making it a breeze to service.
- Innovative hydraulic design moves more water with less effort.
- Quick-Lock<sup>™</sup> Trap Lid provides quick, easy cleaning with its single twist-and-lift motion giving you access to the ultra-sized strainer basket in seconds.
- Six-inch, extra-large-capacity trap collects more debris, which means a lot less maintenance. It also has a "clear-view" lid so you can check for debris without lifting a finger.