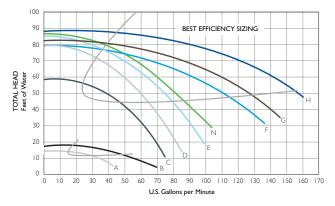

#### PERFORMANCE CURVES

Available in 1/2 to 3 HP, standard and high-efficiency motors, single- and two-speed models.

#### KEY

A. <sup>1</sup>/<sub>2</sub> HP Low Speed B. 2 HP Low Speed C. <sup>1</sup>/<sub>2</sub> HP High Speed D.  $^{3}$ /<sub>4</sub> HP High Speed E. 1 HP High Speed F.  $^{1}$ /<sub>2</sub> HP High Speed G. 2-2<sup>1</sup>/<sub>2</sub> HP High Speed H. 3 HP High Speed N. 1 HP TEFC Super-Duty