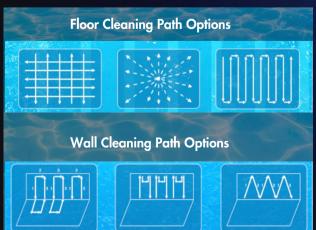

## Suitable for All Pool Sizes & Shapes

- Programmed Path Cleaning for Complete Coverage.
- Captures leaves, twigs, dust, sand, and more.
- Auto-parking along pool wall for easy retrieval.
- Customized Cleaning Options: 3x per week.
- Powerful motors for great suction.
- 6400 mAh High Efficiency Lithium Ion battery.
- Weighs only 18 lbs.