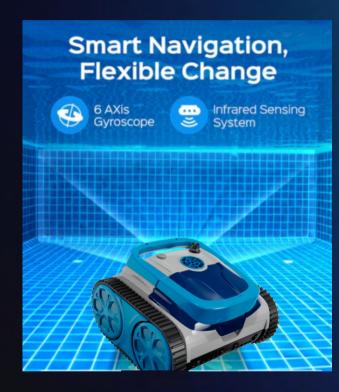

## INPPOQL LATITUDE PLUS

Aqua Turbine Technology for INCREASED SUCTION

**Oversized** Canister

Size for Small & Large Debris Collection 🔨 Programmed Path
Cleaning for
Complete
Coverage

Rechargeable Cordless Robotic Cleaner

## Suitable for All Pool Sizes & Shapes

- Programmed Path Cleaning for Complete Coverage.
- Captures leaves, twigs, dust, sand, and more.
- Auto-parking along pool wall for easy retrieval.
- Customized Cleaning Options: 3x per week.
- Powerful motors for great suction.
- 6400 mAh High Efficiency Lithium Ion battery.
- Weighs only 18 lbs.