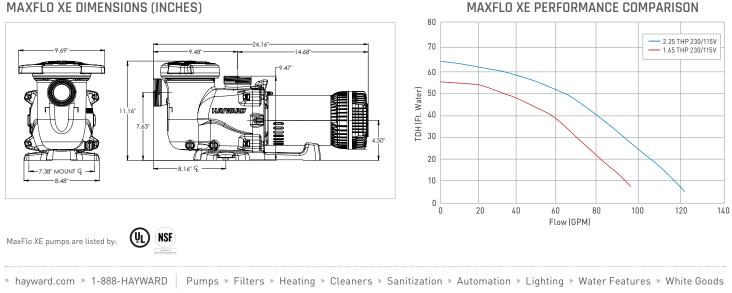

#### MAXFLO XE DIMENSIONS (INCHES)

Hayward, Hayward & Design, the H logo, Expert Line, MaxFlo and Totally Hayward are registered trademarks of Hayward Industries, Inc. ENERGY STAR is a registered mark owned by the U.S. government. All other trademarks not owned by Hayward are the property of their respective owners. Hayward is not in any way affiliated with or endorsed by those third parties. © 2021 Hayward Industries, Inc.