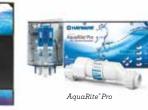

# THE TECHNOLOGY AT THE HEART OF AQUACONNECT.

The AquaConnect platform was designed to work with Hayward's leading edge Automation Systems. Whether you need more robust backyard control with the ProLogic automation system, desire a system that comes with salt such as AquaPlus or AquaRite Pro, or simply need an entry-level solution like E-Command 4° or OnCommand°, Hayward has control technology that meets your backyard needs.