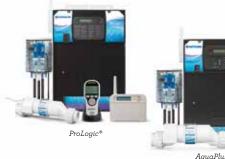

# THE TECHNOLOGY AT THE HEART OF AQUACONNECT.

The AquaConnect platform was designed to work with Hayward's leading edge Automation Systems. Whether you need more robust backyard control with the ProLogic automation system, desire a system that comes with salt such as AquaPlus or AquaRite Pro, or simply need an entry-level solution like E-Command 4° or OnCommand°, Hayward has control technology that meets your backyard needs.