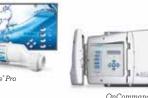

# THE TECHNOLOGY AT THE HEART OF AQUACONNECT.

The AquaConnect platform was designed to work with Hayward's leading edge Automation Systems. Whether you need more robust backyard control with the ProLogic automation system, desire a system that comes with salt such as AquaPlus or AquaRite Pro, or simply need an entry-level solution like E-Command 4° or OnCommand°, Hayward has control technology that meets your backyard needs.