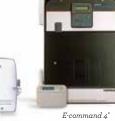

# THE TECHNOLOGY AT THE HEART OF AQUACONNECT.

The AquaConnect platform was designed to work with Hayward's leading edge Automation Systems. Whether you need more robust backyard control with the ProLogic automation system, desire a system that comes with salt such as AquaPlus or AquaRite Pro, or simply need an entry-level solution like E-Command 4° or OnCommand°, Hayward has control technology that meets your backyard needs.