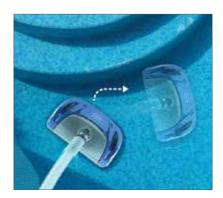

# **FAST, EASY ATTACHMENT**

A simple hose connection, and Dorado is ready to go