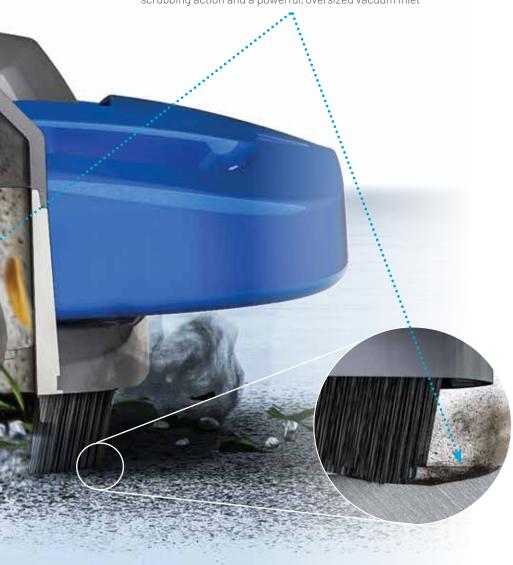

# **DEBRIS CAN'T HIDE**

Bristle-Drive Technology combines deep-cleaning scrubbing action and a powerful, oversized vacuum inlet

#### **Oversized Vacuum Inlet**

Devours small and large debris