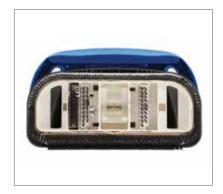

# **DEBRIS CAN'T HIDE**

Bristle-Drive Technology combines deep-cleaning scrubbing action and a powerful, oversized vacuum inlet

#### **Oversized Vacuum Inlet**

Devours small and large debris