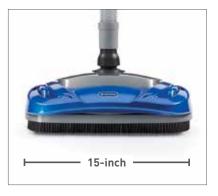

# 15-Inch-Wide Cleaning Path

Captures more dirt and debris in a single pass for a faster clean