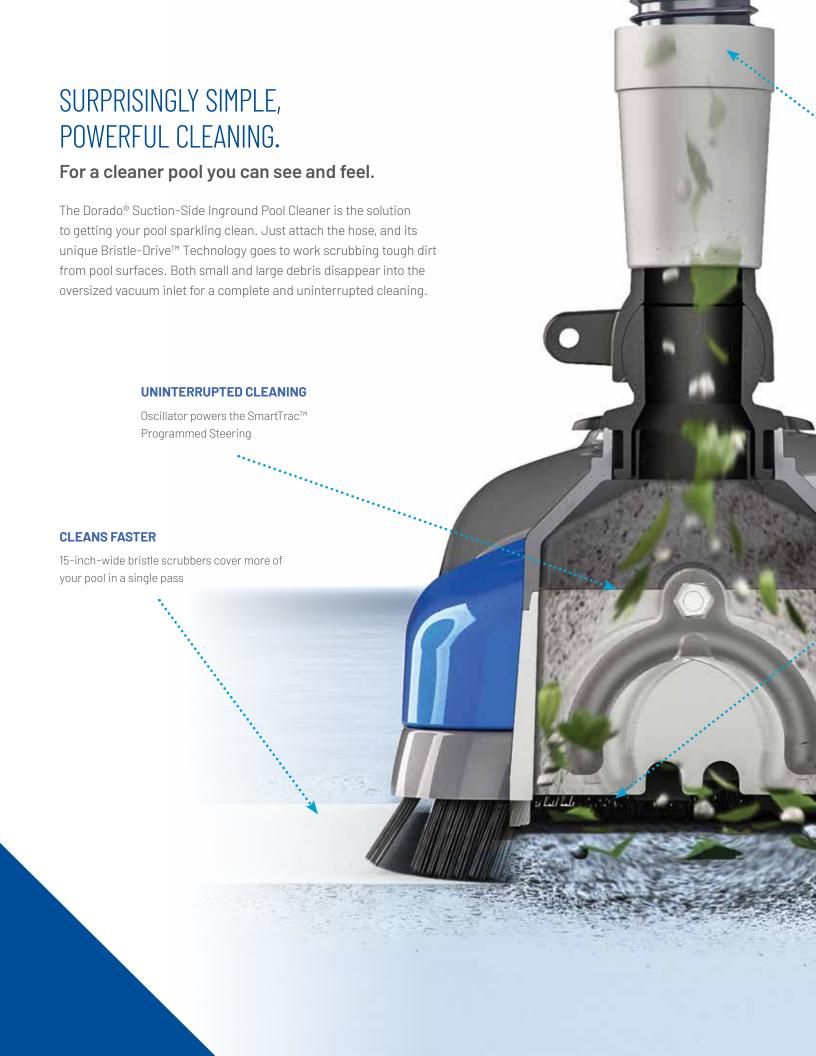

# **DEBRIS CAN'T HIDE**

Bristle-Drive Technology combines deep-cleaning scrubbing action and a powerful, oversized vacuum inlet

# 15-Inch-Wide Cleaning Path

Captures more dirt and debris in a single pass for a faster clean

#### **Oversized Vacuum Inlet**

Devours small and large debris

# **SmartTrac Programmed Steering**

Navigates around pool obstacles for uninterrupted cleaning