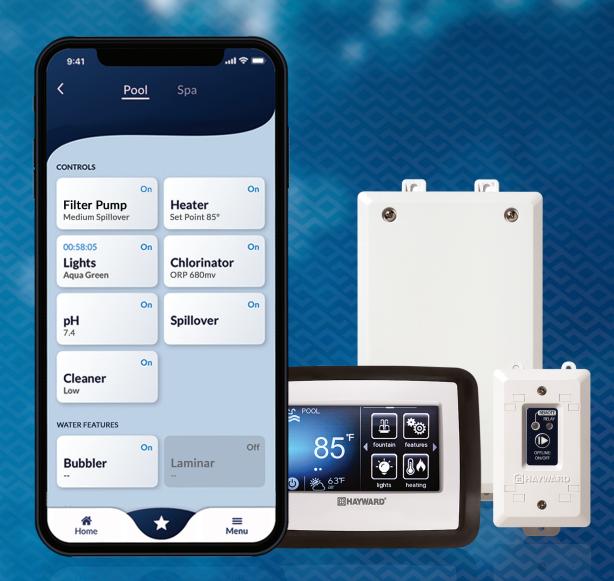

### OMNIHUB® IS THE EASIEST WAY TO ADD SMART CONTROL TO EXISTING POOLS & SPAS.

OmniHub offers control of a full range of pool and spa equipment, including pumps, heaters, lighting, sanitization, water features and more, right from a smartphone or tablet. OmniHub installs in just a few hours and is easy to configure with existing equipment, saving both time and hassle.

Control Pad can be wall-mounted, features an intuitive touchscreen interface and maintains pool pad control even without internet connection

**App** offers total control from anywhere

Smart Relay converts existing equipment for control with OmniHub, such as Hayward® single-speed pumps and lights (can connect up to three Smart Relays for additional control)

- 1 Mount Wiring Base Unit and Control Pad.
- 2 Replace equipment (such as heater or pump), if applicable. Detach power from the filter pump (or other high powered equipment) and make wiring connections to the Wiring Base Unit. Run the supplied 6-ft whip from the Wiring Base Unit to the equipment.
- **3** Replace existing light switch with Omni Smart Relay or install Smart Relay in line with controlled equipment.
- Connect control wires from the controlled equipment—including Control Pad, Smart Relay comm cables, VS pump comm cables, sensors and actuator cables—to the Wiring Base Unit.
- Pair Wi-Fi® and configure Control Pad.