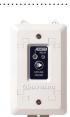

- 1 Mount Wiring Base Unit and Control Pad.
- 2 Replace equipment (such as heater or pump), if applicable. Detach power from the filter pump (or other high powered equipment) and make wiring connections to the Wiring Base Unit. Run the supplied 6-ft whip from the Wiring Base Unit to the equipment.
- **3** Replace existing light switch with Omni Smart Relay or install Smart Relay in line with controlled equipment.
- Connect control wires from the controlled equipment—including Control Pad, Smart Relay comm cables, VS pump comm cables, sensors and actuator cables—to the Wiring Base Unit.
- Pair Wi-Fi® and configure Control Pad.