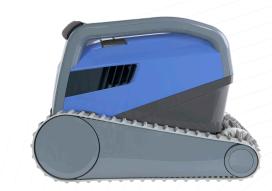

# **Dolphin** M 600 Superior pool cleaning made even easier

Pool cleaning on another level. The Maytronics Dolphin M600 robotic pool cleaner saves you valuable time when it comes to pool cleaning with its simple operation and Wi-Fi connectivity. Use the MyDolphin<sup>™</sup> Plus mobile app to customize cleaning schedules to fit your pool's needs. The M600 was masterfully designed to deliver incomparable scrubbing of floor, walls, and waterline. This powerhouse cleaner splashes past the rest with a 25% greater suction rate for optimal water filtration for an exceptionally clean pool.

Set & Forget MyDolphin™ Plus mobile app

PowerStream and dual-drive mobility delivers incomparable waterline cleaning

Full Filter Indicator Lets you know when the filter needs to be cleaned

Advanced weekly scheduler & cleaning cycle options

### M 600 Product Specifications

| Ideal pool length                 | Up to 50 ft.                                                        |
|-----------------------------------|---------------------------------------------------------------------|
| Cleaning coverage                 | Floor, Walls & Waterline                                            |
| Brushing                          | Dual Active Scrubbing                                               |
| Cleaning cycle time               | Quick – 1.5 hour, Standard - 2 hours,<br>Enhanced – 2.5 hours       |
| Filtration                        | Multi-layer filter basket for rough, fine,<br>and ultra-fine debris |
| Robot weight                      | 25.3 lbs.                                                           |
| Cable length                      | 60 ft. Tangle-free cable                                            |
| Navigation and<br>maneuverability | CleverClean™ and PowerStream mobility system                        |
| Mobile app                        | MyDolphin™ Plus Mobile app                                          |
| Caddy                             | Included                                                            |
| Warranty                          | 36 months - limited                                                 |
| Product number                    | 99996610-US                                                         |
|                                   |                                                                     |