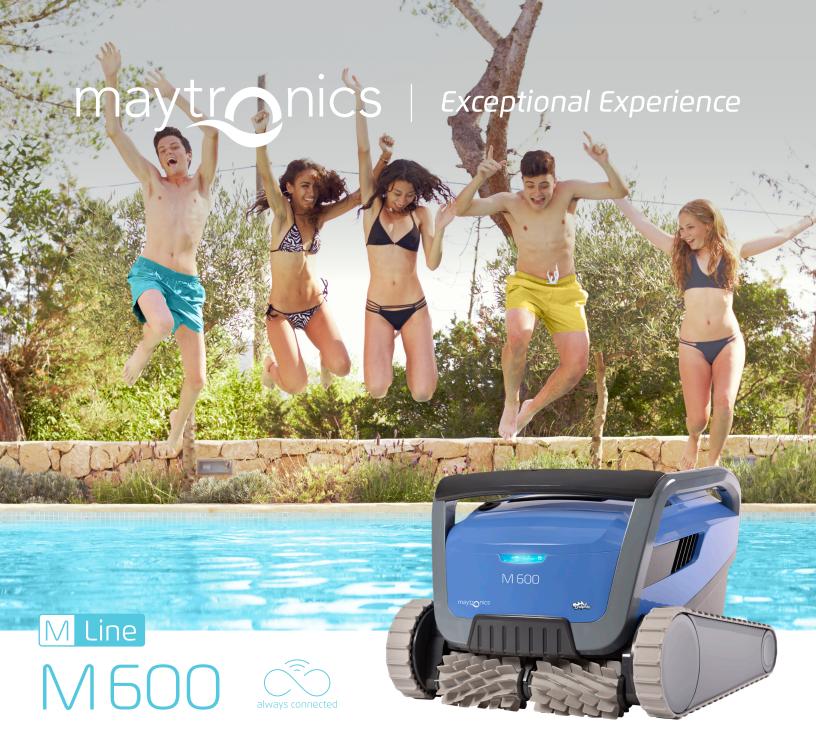

# **Dolphin** M 600 Superior pool cleaning made even easier

Pool cleaning on another level. The Maytronics Dolphin M600 robotic pool cleaner saves you valuable time when it comes to pool cleaning with its simple operation and Wi-Fi connectivity. Use the MyDolphin<sup>™</sup> Plus mobile app to customize cleaning schedules to fit your pool's needs. The M600 was masterfully designed to deliver incomparable scrubbing of floor, walls, and waterline. This powerhouse cleaner splashes past the rest with a 25% greater suction rate for optimal water filtration for an exceptionally clean pool.