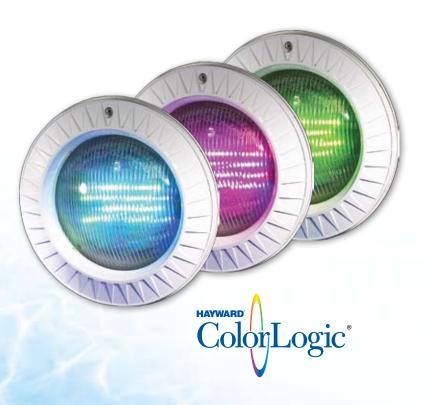

### Light up your night.

With industry-leading LED technology, ColorLogic® provides the widest spectrum of colour choices, plus unmatched performance through standout benefits. With more than 50,000 hours of performance and the most energy efficient technology available, ColorLogic takes colour to a whole new level.

LED lighting is extremely efficient

and can save up to 79% on energy costs when compared to traditional pool lighting.

**Deep Blue Sea** 

Sangria

LIGHTING

Choose from five different fantastic fixed colours or seven different dazzling colour shows.