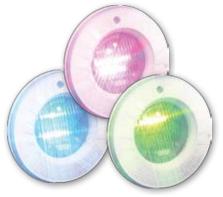

#### SP0590 Series Incandescent White Light or SP532 Series LED Colour Light

When combined with Hayward niches they make an unparalleled value in lighting systems for pools where a small diameter light is preferred.

SP532 LED Colour Light

SP0590 White Pool Light

For more information visit **www.haywardcanada.com** or call **1-888-238-7665.** 

Total System: Pumps | Filters | Heating | Cleaners | Sanitization | Automation | Lighting | Safety