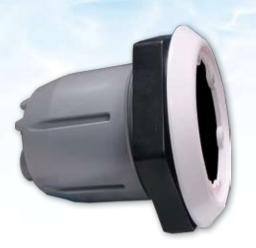

## **6" Jiffy Niche™** SMALL NICHE

### Find your niche with Hayward.

The small niche from Hayward is designed for vinyl and fiberglass pool applications. Corrosion-free Hayward niches feature:

- · 6" hole installation
- $\cdot$  Injection-molded PVC fixture housing for corrosion-free performance
- $\cdot$  Screw on mounting nut design. No screws required to mount through pool wall
- · Designed for one-person installation