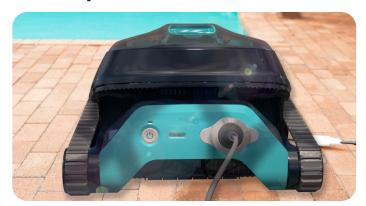

### **Inductive Charging**

Magnetic-Connect $^{\text{TM}}$  for super easy snap-in-place and walk-away-charging.