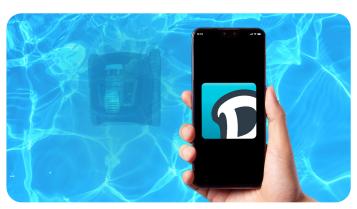

#### MyDolphin™ Plus app

Use the MyDolphin™ Plus app to set customized cleaning programs

\* Only on LIBERTY 400

| Product<br>Specifications | LIBERTY 200                                                                      | LIBERTY 300                                                                                                                                                                                                                                    | LIBERTY 400                                                                                                                                                                                                                                                                          |
|---------------------------|----------------------------------------------------------------------------------|------------------------------------------------------------------------------------------------------------------------------------------------------------------------------------------------------------------------------------------------|--------------------------------------------------------------------------------------------------------------------------------------------------------------------------------------------------------------------------------------------------------------------------------------|
| Ideal Pool Size           | Ideal for pools up to 33 feet in length                                          | Ideal for pools up to 33 feet in length                                                                                                                                                                                                        | Ideal for pools up to 33 feet in length                                                                                                                                                                                                                                              |
| Cleaning Coverage         | Floor and walls                                                                  | Floor and walls                                                                                                                                                                                                                                | Floor, walls, and waterline                                                                                                                                                                                                                                                          |
| Brushing                  | Powerful, intense active scrubbing for unmatched cleaning                        | Powerful, intense active scrubbing for unmatched cleaning                                                                                                                                                                                      | Powerful, intense active scrubbing for unmatched cleaning                                                                                                                                                                                                                            |
| Cleaning Cycle Time       | 1.5 hours                                                                        | 1.5 hours                                                                                                                                                                                                                                      | 1.5 hours                                                                                                                                                                                                                                                                            |
| Filtration                | Single-level Fine filtration for an exceptional cleaning                         | Interchangeable Fine & Ultra-fine filters to tackle every level of dirt, dust and debris                                                                                                                                                       | Interchangeable Fine & Ultra-fine filters to tackle every level of dirt, dust and debris                                                                                                                                                                                             |
| Battery                   | Lithium-ion   5,000mAh                                                           | Lithium-ion   5,000mAh                                                                                                                                                                                                                         | Lithium-ion   5,000mAh                                                                                                                                                                                                                                                               |
| Robot Weight              | 18lbs                                                                            | 18lbs                                                                                                                                                                                                                                          | 18lbs                                                                                                                                                                                                                                                                                |
| Warranty                  | 24 months - limited                                                              | 24 months - limited                                                                                                                                                                                                                            | 36 months - limited                                                                                                                                                                                                                                                                  |
| Advanced Features         | Inductive Charging:<br>Magnetic-Connect for super easy<br>snap-in-place charging | Eco Mode: Keeps your pool clean with three 30-minute cycles per week (floor only).  Cycle Selector: Customize setting to floor only or floor and walls cleaning.  Click-Up <sup>TM</sup> : Sound-activated pick-up for easy removal from pool. | Eco Mode: Keeps your pool clean with three 30-minute cycles per week (floor only).  MyDolphin™ Plus app: Setting customized cleaning programs.  Cycle Selector: Customize to floor only or floor and walls cleaning.  Click-up™: Sound-activated pick-up for easy removal from pool. |