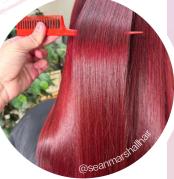

# FORMULA:

Toned using milk\_shake smoothies in shades 10.17 + 10.07 + powder

**CREAMY BLONDE** 

@hair by ize Proadstone

**RED HAIR GOALS** @seanmarshallhair P Glasgow

### FORMULA:

Coloured with creative colour in shades 6.61 + 6.56 + 10% illuminate pure pigment in shade red. Followed with direct colour in shades deep red + egaplant

DARK CHOCOLATE @hairbyzo.x Southampton