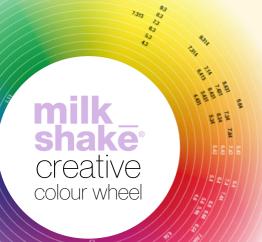

# **BOOST LIFT**

Contains a **clear** booster, to be combined with the different shades for

increased lightening/grey coverage & colour correction

2023 has seen COPPER trends hitting our feeds, we know selecting that perfect hue can be challenging, so here are our top tips for using our colour wheel to make sure your results are **PERFECT** every time.

Our yellow coppers are perfect for creating natural ginger results on the hair, choose 7.34, 8.34 or 5.34 if this is the tone your clients want to achieve.

> Our **orange coppers** are the classic bright copper shades to give burnt orange results. For this tonal shade pick 8.43, 7.43, 6.43 or 5.43.

For gorgeous flaming coppers, we recommend choosing our red coppers and selecting 8.4, 7.4, 6.4, 5.4 or 7.44 depending on your chosen depth.

To create a more ginger tone with your copper, you can add up to 25% yellow creative special or up to 10% gold illuminate pure pigment.

To create more peachy copper use up to 25%.6 creative metallic.

To create a chestnut copper add up to 25% brown illuminate pure pigment.