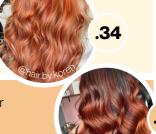

# **BOOST LIFT**

Contains a **clear** booster, to be combined with the different shades for

increased lightening/grey coverage & colour correction

2023 has seen COPPER trends hitting our feeds, we know selecting that perfect hue can be challenging, so here are our top tips for using our colour wheel to make sure your results are **PERFECT** every time.

Our yellow coppers are perfect for creating natural ginger results on the hair, choose 7.34, 8.34 or 5.34 if this is the tone your clients want to achieve.

> Our **orange coppers** are the classic bright copper shades to give burnt orange results. For this tonal shade pick 8.43, 7.43, 6.43 or 5.43.

For gorgeous flaming coppers, we recommend choosing our red coppers and selecting 8.4, 7.4, 6.4, 5.4 or 7.44 depending on your chosen depth.

To create a more ginger tone with your copper, you can add up to 25% yellow creative special or up to 10% gold illuminate pure pigment.