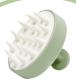

SCALP MASSAGER STEP-BY-STEP ROUTINE

# IN THE SHOWER

Wet your hair and apply milk\_shake® energizing blend shampoo.

Work the scalp massager over the head in small circular movements, applying slight pressure.

Continue to massage as you rinse out the shampoo.

### WITH THE ENERGIZING SCALP TREATMENT

Apply milk\_shake® energizing blend scalp treatment to the scalp after your cleansing routine. For best results apply in the evening.

Work the scalp massager over the head in small circular movements, applying slight pressure.

# scalp massager THE BENEFITS

1. Increases blood circulation to the scalp 2. Exfoliates and removes build up

- - 3. Promotes hair growth
- 4. Reduces tension and gives a sense of relaxation

ff tell my clients it's like a Berocca for the hair follicle!