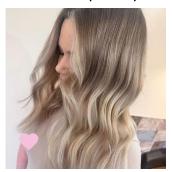

### FORMULA:

Highlighted all over using milk\_shake® starlight level 8 lightener. Toned with milk shake® smoothies pearl, powder + silver in equal parts. Root smudged