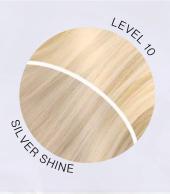

# Available in silver shine, icy blond & cold brunette.

**USE:** Shake well and spray evenly over clean, damp hair at approx. 10-15 cm from the hair. Comb through and proceed with drying. As a daily touch-up, spray over dry hair at approx. 30 cm from the hair.