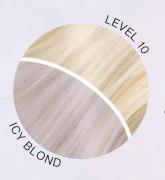

# Available in silver shine, icy blond & cold brunette.

**USE:** Shake well and spray evenly over clean, damp hair at approx. 10-15 cm from the hair. Comb through and proceed with drying. As a daily touch-up, spray over dry hair at approx. 30 cm from the hair.