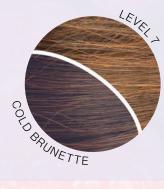

# Available in silver shine, icy blond & cold brunette.

**USE:** Shake well and spray evenly over clean, damp hair at approx. 10-15 cm from the hair. Comb through and proceed with drying. As a daily touch-up, spray over dry hair at approx. 30 cm from the hair.