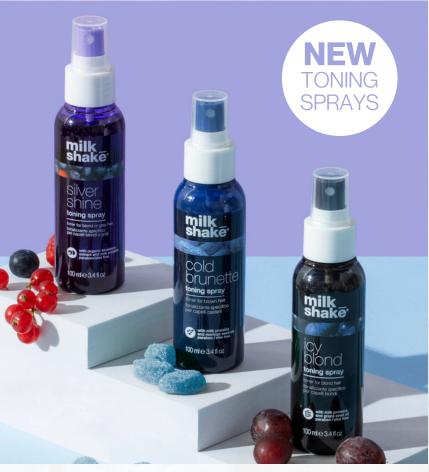

# YOUR INSTANT TONING FIX!

Toning hair just got a whole lot easier with our **NEW milk\_shake®** pigmented **toning sprays**.

Whether you're a **blonde** or **brunette**, milk\_shake® has the solution to **enhance cool tones** in your hair and **prolong the effects of your salon hair colour service**.

Our **no-rinse toning sprays** deliver **fast** and **instant results**, and are perfect for a **quick spritz** in-between washes of your favourite milk\_shake® toning shampoos and conditioners!

# Available in silver shine, icy blond & cold brunette.

**USE:** Shake well and spray evenly over clean, damp hair at approx. 10-15 cm from the hair. Comb through and proceed with drying. As a daily touch-up, spray over dry hair at approx. 30 cm from the hair.