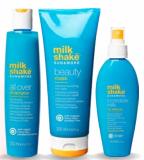

# SUN&MORE..

the **perfect range** to **prevent hair damage** this summer!

A complete haircare routine that includes cleansing, nourishment, and hydration to keep hair healthy.

Fragranced with creamy coconut milk and exotic fruits, it will leave your body and hair deliciously scented.

**SUN&MORE** detangles hair, prevents split ends, softens the hair and protects the cuticle from the harmful effects of the sun. It also prevents colour-fading, keeping your hair colour fresher for longer.

Grab a selection of your favourite **milk\_shake®** essentials in our mini sizes. They are perfect for your clients' travels and we've got all hair types covered this summer! Slip them into your luggage or beach bag for effortless access, ensuring you're never without your must-haves! These flew off salon shelves last year, so get them while you can! **Each set comes in the cutest summer grab bag to accessorize your beach bag!** 