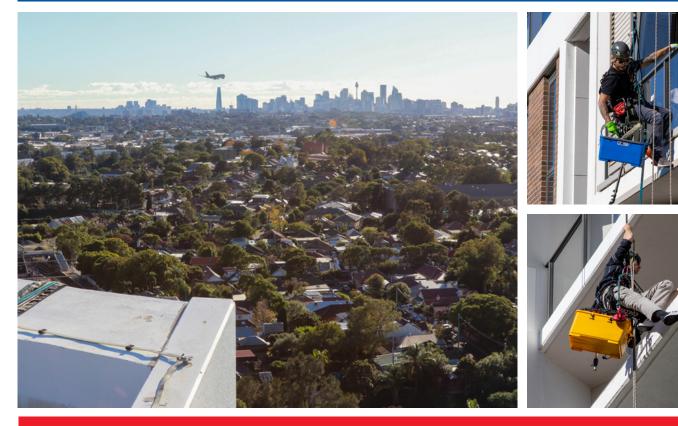

## WOLLI CREEK HIGH-RISE CLEANING

ROPE ACCESS DIVISION

LOCATION: WOLLI CREEK, NSW 2205 DURATION: 8 DAYS CLIENT: FRASERS Cleaning of residential exterior window glass via the use of rope access.

## The Challenge

Magic Glass were required to complete their yearly window clean of a high end residential property in Wolli Creek. This project requires both rope access equipment and also being mindful of the wind.

# The Solution

The Rope Access Division of Magic Glass were cautious of the wind and started from the North side working to the South of the property to ensure maximum safety.