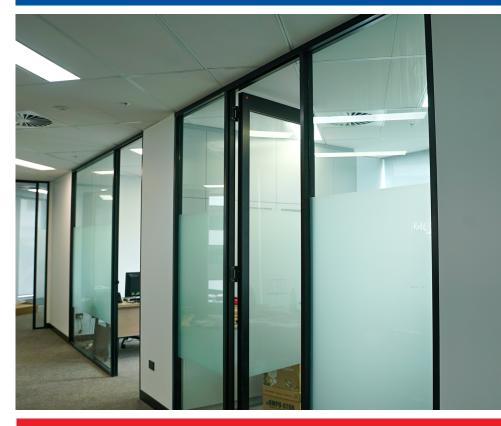

# The Solution

Our team successfully completed all glazing work required for the fitout. This included the fabrication and installation of aluminium frames, glass doors, and glass office partitions.

### **Project Points**

All glazing requirements. This involved the fabrication and installation of aluminium frames, glass doors, and glass office partitions.

📀 Project Link