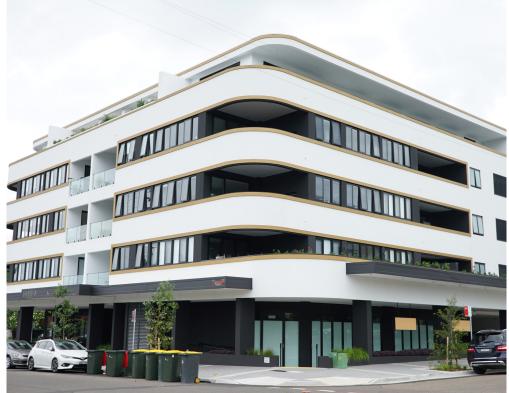

#### SABBIA RAMSGATE

PROJECTS DIVISION

LOCATION: 29-31 CAMPBELL STREET, RAMSGATE

DURATION: 12 WEEKS CLIENT: FC BUILDING

Fabrication and installation of double glazed sliding doors, awnings, fixed panels, and windows.

# The Challenge

The High End Residential Sabbia Ramsgate development involved the construction of 20 architectural specified units. Magic Glass was contracted by our partners F.C building to complete all required glazing for the scope of the project. This included custom made double glazed sliding doors, awnings, fixed panels, and windows.

#### The Solution

Working closely with our building partner F.C Building, Magic Glass delivered a high quality custom solution for all glazing requirements, ensuring the works completed matched the high end nature of the development.