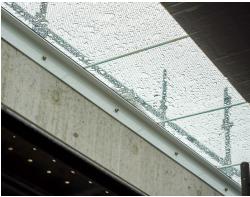

# The Challenge

This project involved the installation of architecturally designed windows and doors into a residential development in Rose Bay. The job was overseen by construction managers, ULTRA Building Co, who outsourced Magic Glass to complete the required glazing work. This included the fabrication and installation of glass windows, doors and associated hardware across 9 residential units and 4 commercial spaces.

### The Solution

The Magic Glass team successfully completed all required glazing work for the project. Being an architecturally designed development, all glazing products had to meet specific design criteria, complete with flush finishes, inside and out.