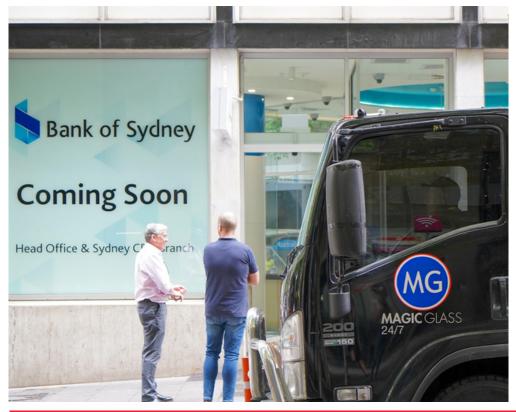

# BANK OF SYDNEY EMERGENCY REPLACEMENT

GLAZING DIVISION

LOCATION: 62 PITT STREET, SYDNEY NSW

DURATION: 1 DAY

CLIENT: BANK OF SYDNEY

Replacement of vandalised glass with new laminated panel in Bank of Sydney storefront.

## The Challenge

Magic Glass was tasked with the replacement of a vandalised storefront in Sydney's CBD. This involved the removal of the damaged glass, custom fabrication of a new laminated glass panel, and installation of the new panel.