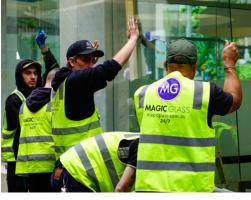

### The Solution

Magic Glass successfully completed the job. As the glass panel was very big and heavy, weighing approximately 200 kg, special care had to be taken to ensure the glass was safely transported and installed into the storefront.