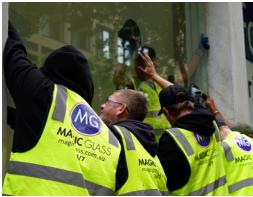

### The Solution

Magic Glass successfully completed the job. As the glass panel was very big and heavy, weighing approximately 200 kg, special care had to be taken to ensure the glass was safely transported and installed into the storefront.