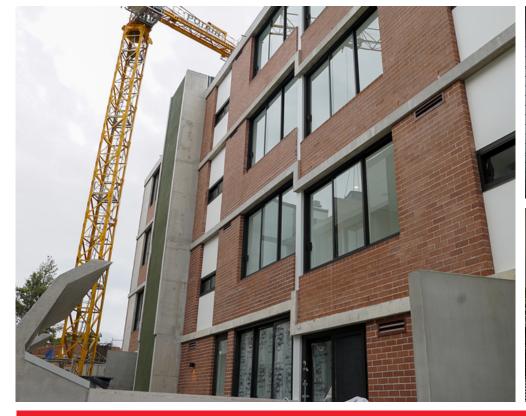

## PEAKHURST AGED CARE FACILITY

PROJECTS DIVISION

LOCATION: 64 STANLEY ST, PEAKHURST NSW

**DURATION: 6 MONTHS** 

CLIENT: CUZENO BUILDERS AND DEVELOPERS

Glass fit-out of Peakhurst aged care facility. Custom fabricated glass for skylights, windows and doors.

# The Challenge

Magic Glass was tasked with completing a glass fit-out for an aged care facility located in Peakhurst. The job involved the custom fabrication and installation of skylights, aluminium windows and doors, frameless structurally glazed walls and a partition with shelves.