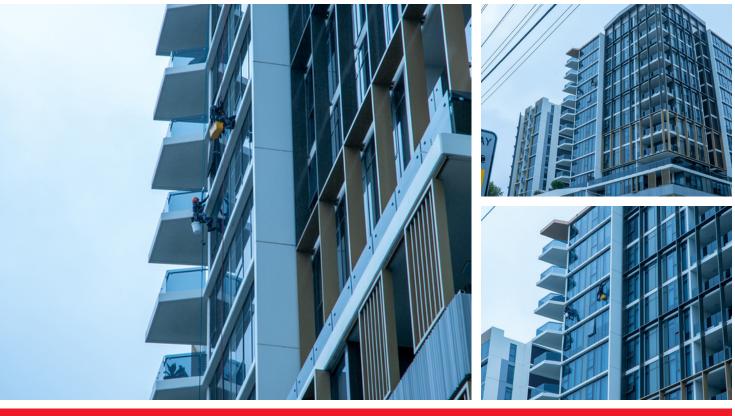

#### HIGH-RISE WINDOW CLEANING

ROPE ACCESS DIVISION

LOCATION: MASCOT, NSW 2020 DURATION: 3 DAYS CLIENT: GENESIS STRATA MANAGEMENT Facade and window cleaning via rope access on a high-rise property in Mascot

# The Challenge

Magic Glass were tasked with performing facade maintenance on a high-rise property in Mascot. This project requires both rope access equipment and also being mindful of the weather.

#### The Solution

Magic Glass successfully completed the project. As the weather can change while the job is in progress, the Rope Access Operators took care while performing maintenance on the building.