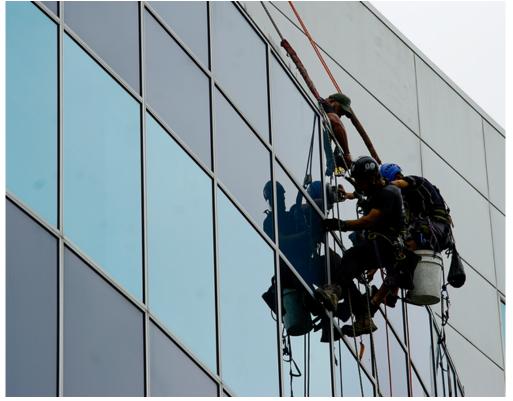

# The Challenge

This project required the removal and replacement of a high-rise damaged glass panel. Magic Glass was tasked with removing the glass panel, and replacing it with a new custom window panel that was sized to fit the job.

## The Solution

The Magic Glass Rope Access Division completed this project. We fabricated a custom panel sized to appropriately accommodate the job section.