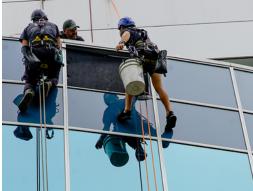

# The Challenge

This project required the removal and replacement of a high-rise damaged glass panel. Magic Glass was tasked with removing the glass panel, and replacing it with a new custom window panel that was sized to fit the job.

## The Solution

The Magic Glass Rope Access Division completed this project. We fabricated a custom panel sized to appropriately accommodate the job section.