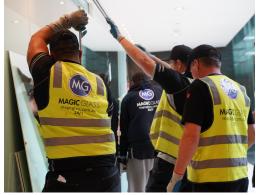

## The Solution

Our Glazing team successfully completed the job. We fabricated a laminated mist safety glass panel that featured a mirror on the interior. We met all client specifications and requirements and installed the panel quickly, seamlessly and with excellent finishes.