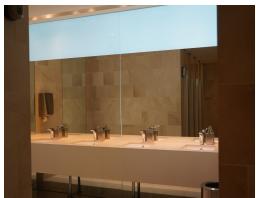

## The Solution

Our Glazing team successfully completed the job. We fabricated a laminated mist safety glass panel that featured a mirror on the interior. We met all client specifications and requirements and installed the panel quickly, seamlessly and with excellent finishes.

### **Project Points**

Delivery Model

Fabrication and installation of laminated mist safety glass panel with mirror on interior.

Project Link