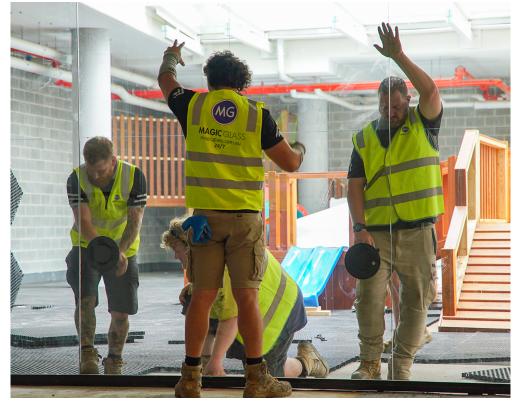

# The Challenge

This project required the refurbishment of a childcare centre situated in Erskineville. Our client oversaw the development and contracted Magic Glass to complete all required glazing work. This included the manufacturing and installation of all commercial grade doors throughout the facility.

#### The Solution

Magic Glass successfully completed the required installation of all commercial grade doors on schedule. Our team fabricated and installed 25 doors with 12.38mm clear laminated glass, as well as all fixed glazing panels which looked out into the outdoor play area.