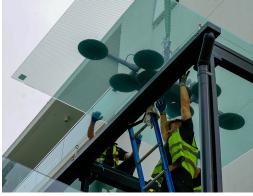

## The Solution

Magic Glass met this challenge head-on. We obtained the required permits to complete the job safely and operate cranes in the area. Our fabrication team manufactured a 17.52 mm clear heat strengthened toughened laminated safety glass that matched the required frit pattern perfectly. Our Glazing team then successfully installed the glass awning panel into its frame.

#### **Project Points**

Delivery Model

Fabrication and installation of custom 17.52 mm clear heat strengthened toughened laminated safety glass awning panel with frit pattern.

Project Link