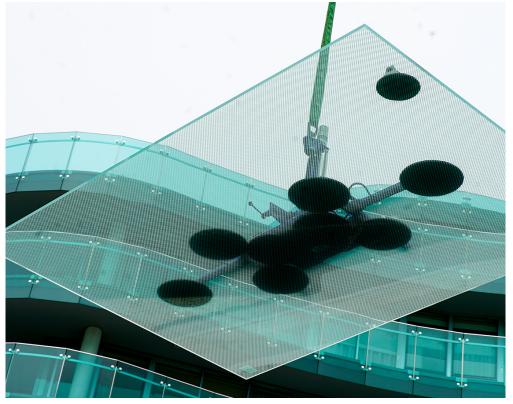

## The Challenge

This project required the removal and replacement of a damaged glass awning panel in Bondi. Magic Glass was tasked with removing the glass panel, fabricating a new panel that met all client specifications and installing the new panel using a crane.

## The Solution

Magic Glass met this challenge head-on. We obtained the required permits to complete the job safely and operate cranes in the area. Our fabrication team manufactured a 17.52 mm clear heat strengthened toughened laminated safety glass that matched the required frit pattern perfectly. Our Glazing team then successfully installed the glass awning panel into its frame.

#### **Project Points**

Delivery Model

Fabrication and installation of custom 17.52 mm clear heat strengthened toughened laminated safety glass awning panel with frit pattern.

Project Link