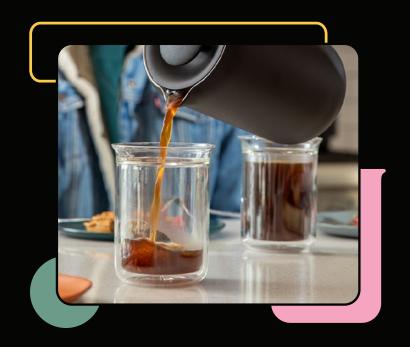

# Stagg Tasting Glasses

Great coffee has finally met its glass.

Coffee glasses designed to demystify tasting notes. The flared lip delivers coffee across your entire palate allowing you to taste the full spectrum of flavors. Each glass is hand blown from borosilicate and double-walled for insulation and comfort. Discover a whole new vocabulary of coffee.

#### Flared Lip

The outward flared lip delivers coffee across your tongue for more flavor.

# Single To Double Wall

Double wall body for insulation, easy to sip single wall lip.