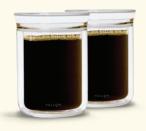

# Stagg Tasting Glasses

Great coffee has finally met its glass.

Coffee glasses designed to demystify tasting notes. The flared lip delivers coffee across your entire palate allowing you to taste the full spectrum of flavors. Each glass is hand blown from borosilicate and double-walled for insulation and comfort. Discover a whole new vocabulary of coffee.

#### Flared Lip

The outward flared lip delivers coffee across your tongue for more flavor.

# Single To Double Wall

Double wall body for insulation, easy to sip single wall lip.

#### **Hand Blown Glass**

Hand blown from borosilicate: the Arnold Schwarzenegger of glass.