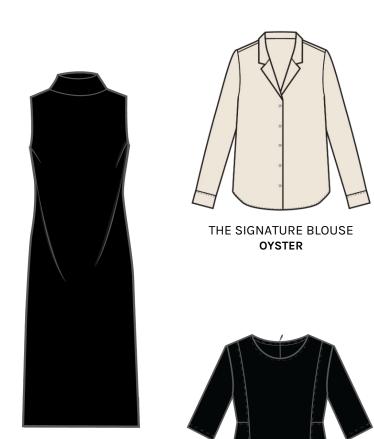

## JANUARY 2024

THE MOCKNECK

**SWEATER DRESS** 

**BLACK** 

THE PRIMA PONTE TOP

CARDI JACKET

SPECTATOR (OYSTER/BLACK) | NAVY