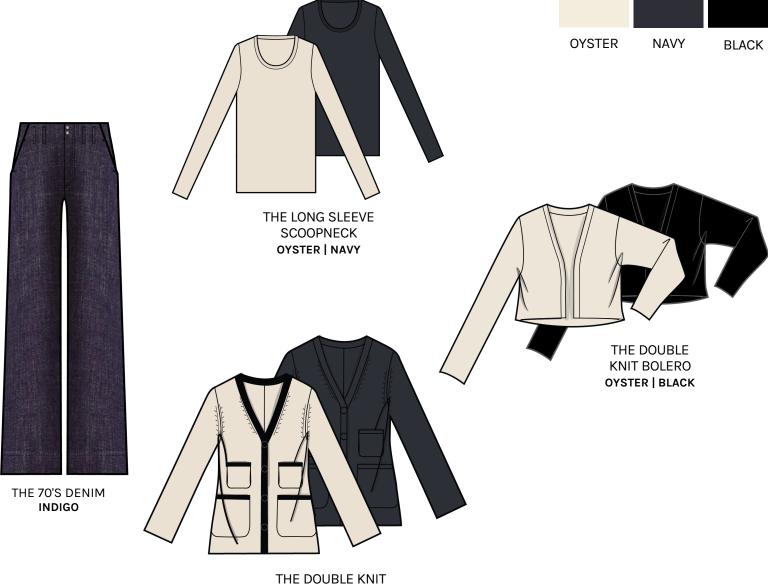

## FEBRUARY 2024

THE MODERN BLAZER IN SMART CREPE OYSTER | NAVY

OYSTER | NAVY

THE LONG LINE VEST NAVY | TOASTED COCONUT

THE HIGH NECK SHELL OYSTER | TOASTED

COCONUT | NAVY

THE PRO PANT NAVY | TOASTED COCONUT

THE LAYERING SCOOPNECK PERIWINKLE | TOASTED COCONUT | VIOLET

THE POWER SHIFT

NAVY | TOASTED COCONUT

NAVY

THE BLOUSON BLOUSE

**BAYSIDE SWEATER COCONUT MARL | NAVY** 

COCONUT

OYSTER