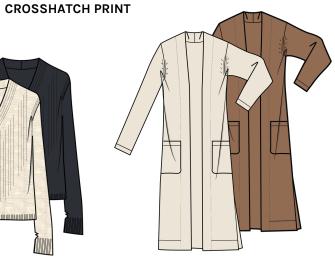

CROSSHATCH GALLERY PRINT PRINT

PERIWINKLE VIOLET

THE TRAVEL CARDIGAN OYSTER | TOASTED COCONUT