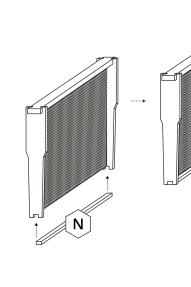

### **STEP 2 - FRAME ASSEMBLY**

#### NOTE:

•You will repeate instructions for the Super Frames and Foundations as well. Replacing part L for K and F for G.