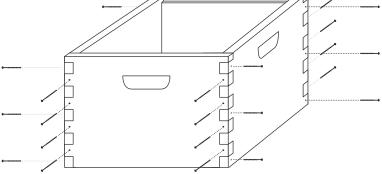

## **STEP 3 - FINAL ASSEMBLY**

Outer Cover (C)

Inner Cover (A)

Super Box with frames & foundations

\*Super boxes should be stacked on the top

Queen Excluder (Q)

Brood Box with frames & foundations

\*Brood boxes should always be stacked on the bottom