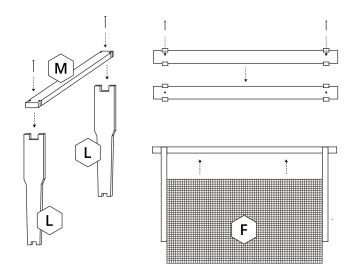

### **STEP 2 - FRAME ASSEMBLY**

#### NOTE:

•You will repeate instructions for the Super Frames and Foundations as well. Replacing part L for K and F for G.