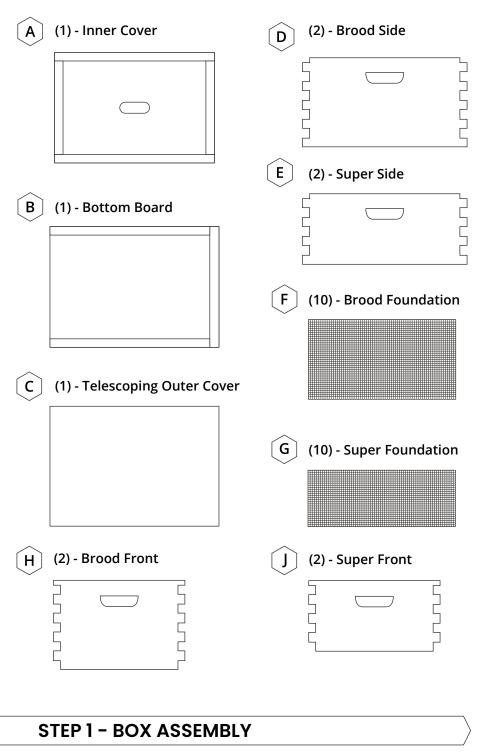

# WHAT COMES WITH THE KIT

### **PACKING CHECKLIST**

- (1) Inner Cover
- (1) Bottom Board
- (1) Outer Cover
- (2) Brood Side
- (2) Super Side

- (2) Brood Front
- (2) Super Front
- (1) Queen Excluder
- (10) Brood Foundations
- □ (10) Super Foundations
- (20) Brood Frame Side
- (20) Super Frame Side
- (20) Top Frame
- (20) Bottom Frame