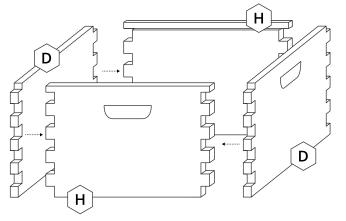

## **STEP 3 - FINAL ASSEMBLY**

Outer Cover (C)

Inner Cover (A)

Super Box with frames & foundations

\*Super boxes should be stacked on the top

Queen Excluder (Q)

Brood Box with frames & foundations

\*Brood boxes should always be stacked on the bottom