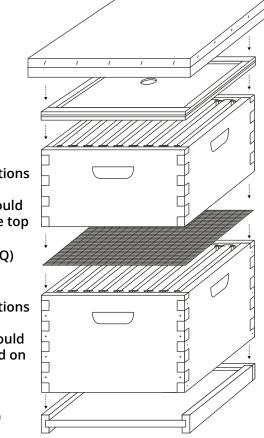

## **STEP 3 - FINAL ASSEMBLY**

Outer Cover (C)

Inner Cover (A)

Super Box with frames & foundations

\*Super boxes should be stacked on the top

Queen Excluder (Q)

Brood Box with frames & foundations

\*Brood boxes should always be stacked on the bottom

Bottom Board (B)