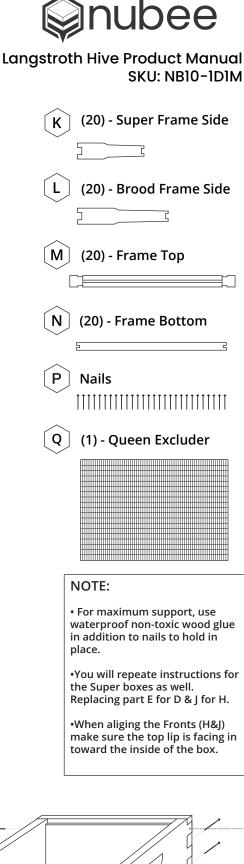

### **STEP 2 - FRAME ASSEMBLY**

#### NOTE:

•You will repeate instructions for the Super Frames and Foundations as well. Replacing part L for K and F for G.