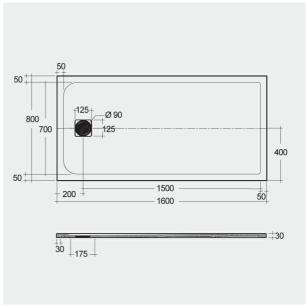

## **Technical specifications**

| Dimensions:    | 800 x 1600 mm           |
|----------------|-------------------------|
| Weight:        | 45.5 Kg                 |
| Color:         | White                   |
| Suites:        | RAK-FEELING SHOWERTRAYS |
| Code           | Na me                   |
| RFST080160S500 | RAK-FEELING 80X160CM    |

Dimensions: All dimensions in mm tolerance ±5% for below 200mm and ±3% for above 200mm.

Note: Due to a continuing development programme to improve design and performance, the manufacturer reserves all rights to vary specifications without prior information.