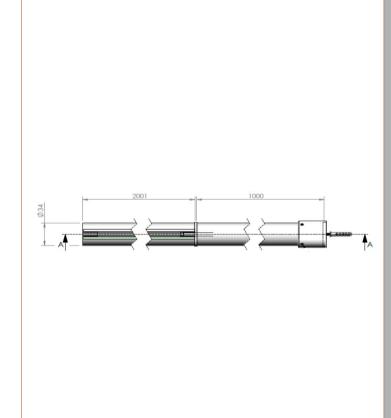

Sales Code: WRSF002 Description: 2/1M Wetroom Screen Ceiling Post Chrome

| <b>Product Dimensions</b>            |                               |
|--------------------------------------|-------------------------------|
| Height (mm):                         | 3000                          |
| Width (mm):                          | 34                            |
| Depth (mm):                          | 34                            |
| Nett Weight (kg):                    | 3                             |
| Packaging Dimensions                 |                               |
| Height (mm):                         | 2030                          |
| Width (mm):                          | 80                            |
| Length (mm):                         | 35                            |
| Gross Weight (kg):                   | 3                             |
| Packaging Data                       |                               |
| Box Colour:                          | Brown Cardboard Box - Printed |
| Box Qty:                             | 0                             |
| Label Size:                          | 0 x 0                         |
| Label Colour:                        | White Label                   |
| Label Qty:                           | 0                             |
| Outer Box Dimensions (If Applicable) |                               |
| Height (mm):                         |                               |
| Width (mm):                          |                               |
| Depth (mm):                          |                               |
| Length (mm):                         |                               |
| Gross Weight (kg):                   |                               |
| Barcode:                             | 5055275870457                 |
| <b>Product Details</b>               |                               |
| Country of Origin:                   | China                         |
| Fitting Instruction:                 | Yes                           |
| CE & UKCA:                           | N/A                           |
| Profile Material:                    | Aluminium                     |
| Profile Finish:                      | Polished Chrome               |
| Adjustments (mm):                    | N/A                           |
| Entry Width (mm):                    | N/A                           |
| Swing In Dim (mm):                   | N/A                           |
| Swing Out Dim (mm):                  | N/A                           |
| Radius (mm):                         | Not Applicable                |
| Glass Thickness (mm):                |                               |
| Easy Fit:                            | Not Applicable                |
| Easy Clean:                          | Not Applicable                |
| Handle Style:                        | Not Applicable                |
| Handle Material:                     | Not Applicable                |
| Enclosure Design:                    | Not Applicable                |
| Wheel Type:                          | Not Applicable                |
| Support Bar Included:                | Support Bar Not Included      |
| Extras:                              | None                          |