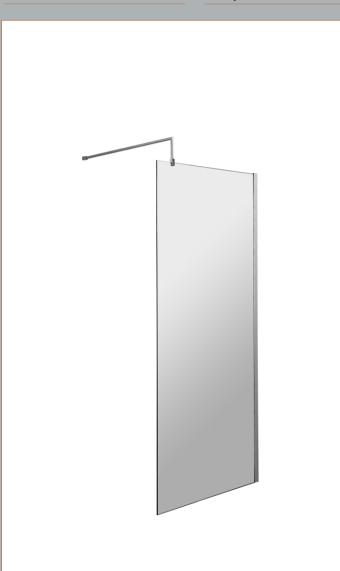

## ENCLOSURES

Sales Code: WRSC076

| Product Dimensions       |                               |
|--------------------------|-------------------------------|
| Height (mm):             | 1850                          |
| Width (mm):              | 760                           |
| Depth (mm):              | 14                            |
| Nett Weight (kg):        | 32.5                          |
| Packaging Dimensions     |                               |
| Height (mm):             | 65                            |
| Width (mm):              | 810                           |
| Length (mm):             | 1920                          |
| Gross Weight (kg):       | 32.5                          |
| Packaging Data           |                               |
| Box Colour:              | Brown Cardboard Box - Printed |
| Box Qty:                 | 0                             |
| Label Size:              | 0 x 0                         |
| Label Colour:            | Not Applicable                |
| Label Qty:               | 0                             |
| Outer Box Dimensions (If | Applicable)                   |
| Height (mm):             | ** /                          |
| Width (mm):              |                               |
| Depth (mm):              |                               |
| Length (mm):             |                               |
| Gross Weight (kg):       |                               |
| Barcode:                 | 5055275819012                 |
| Product Details          |                               |
| Country of Origin:       | China                         |
| Fitting Instruction:     | Yes                           |
| CE & UKCA:               | Yes                           |
| Profile Material:        | Aluminium                     |
| Profile Finish:          | Polished Chrome               |
| Adjustments (mm):        | 735mm - 753mm                 |
| Entry Width (mm):        | N/A                           |
| Swing In Dim (mm):       | N/A                           |
| Swing Out Dim (mm):      | N/A                           |
| Radius (mm):             | Not Applicable                |
| Glass Thickness (mm):    | 8                             |
| Easy Fit:                | No                            |
| Easy Clean:              | No                            |
| Handle Style:            | Not Applicable                |
| Handle Material:         | Not Applicable                |
| Enclosure Design:        | Frameless                     |
| Wheel Type:              | Not Applicable                |
| Support Bar Included:    | Support Bar Included          |
| Extras:                  | None                          |
|                          |                               |