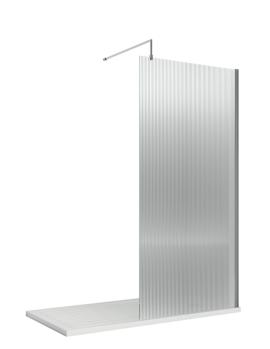

## ENCLOSURES

Sales Code: WRFL18510

Description: 1000X1850 Fluted Wetroom Screen Inc' Bar

| Product Dimensions       |                               |
|--------------------------|-------------------------------|
| Height (mm):             | 1850                          |
| Width (mm):              | 1000                          |
| Depth (mm):              | 14                            |
| Nett Weight (kg):        | 42.5                          |
| Packaging Dimensions     |                               |
| Height (mm):             | 65                            |
| Width (mm):              | 1045                          |
| Length (mm):             | 1920                          |
| Gross Weight (kg):       | 42.5                          |
| Packaging Data           |                               |
| Box Colour:              | Brown Cardboard Box - Printed |
| Box Qty:                 | 0                             |
| Label Size:              | 0 x 0                         |
| Label Colour:            | Not Applicable                |
| Label Qty:               | 0                             |
| Outer Box Dimensions (If | f Applicable)                 |
| Height (mm):             | ** /                          |
| Width (mm):              |                               |
| Depth (mm):              |                               |
| Length (mm):             |                               |
| Gross Weight (kg):       |                               |
| Barcode:                 | 5056462661223                 |
| Product Details          |                               |
| Country of Origin:       | China                         |
| Fitting Instruction:     | Yes                           |
| CE & UKCA:               | Yes                           |
| Profile Material:        | Aluminium                     |
| Profile Finish:          | Polished Chrome               |
| Adjustments (mm):        | 975mm - 993mm                 |
| Entry Width (mm):        | N/A                           |
| Swing In Dim (mm):       | N/A                           |
| Swing Out Dim (mm):      | N/A                           |
| Radius (mm):             | Not Applicable                |
| Glass Thickness (mm):    | 8                             |
| Easy Fit:                | No                            |
| Easy Clean:              | No                            |
| Handle Style:            | Not Applicable                |
| Handle Material:         | Not Applicable                |
| Enclosure Design:        | Fluted                        |
| Wheel Type:              | Not Applicable                |
| Support Bar Included:    | Support Bar Included          |
| Extras:                  | None                          |