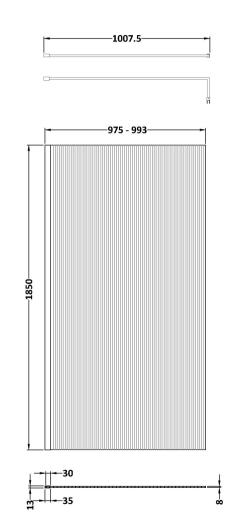

## ENCLOSURES

Sales Code: WRFL18510

Description: 1000X1850 Fluted Wetroom Screen Inc' Bar

| Product Dimensions       |                               |
|--------------------------|-------------------------------|
| Height (mm):             | 1850                          |
| Width (mm):              | 1000                          |
| Depth (mm):              | 14                            |
| Nett Weight (kg):        | 42.5                          |
| Packaging Dimensions     |                               |
| Height (mm):             | 65                            |
| Width (mm):              | 1045                          |
| Length (mm):             | 1920                          |
| Gross Weight (kg):       | 42.5                          |
| Packaging Data           |                               |
| Box Colour:              | Brown Cardboard Box - Printed |
| Box Qty:                 | 0                             |
| Label Size:              | 0 x 0                         |
| Label Colour:            | Not Applicable                |
| Label Qty:               | 0                             |
| Outer Box Dimensions (If | f Applicable)                 |
| Height (mm):             | ** /                          |
| Width (mm):              |                               |
| Depth (mm):              |                               |
| Length (mm):             |                               |
| Gross Weight (kg):       |                               |
| Barcode:                 | 5056462661223                 |
| Product Details          |                               |
| Country of Origin:       | China                         |
| Fitting Instruction:     | Yes                           |
| CE & UKCA:               | Yes                           |
| Profile Material:        | Aluminium                     |
| Profile Finish:          | Polished Chrome               |
| Adjustments (mm):        | 975mm - 993mm                 |
| Entry Width (mm):        | N/A                           |
| Swing In Dim (mm):       | N/A                           |
| Swing Out Dim (mm):      | N/A                           |
| Radius (mm):             | Not Applicable                |
| Glass Thickness (mm):    | 8                             |
| Easy Fit:                | No                            |
| Easy Clean:              | No                            |
| Handle Style:            | Not Applicable                |
| Handle Material:         | Not Applicable                |
| Enclosure Design:        | Fluted                        |
| Wheel Type:              | Not Applicable                |
| Support Bar Included:    | Support Bar Included          |
| Extras:                  | None                          |