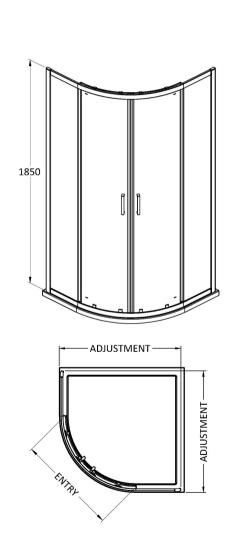

Sales Code: SQU8BP Description: 800X800x1850mm Quadrant Enclosure

| <b>Product Dimensions</b>            |                               |
|--------------------------------------|-------------------------------|
| Height (mm):                         | 1850                          |
| Width (mm):                          | 780                           |
| Depth (mm):                          | 780                           |
| Nett Weight (kg):                    | 38.5                          |
| <b>Packaging Dimensions</b>          |                               |
| Height (mm):                         | 1905                          |
| Width (mm):                          | 425                           |
| Length (mm):                         | 120                           |
| Gross Weight (kg):                   | 39                            |
| Packaging Data                       |                               |
| Box Colour:                          | Brown Cardboard Box - Printed |
| Box Qty:                             | 0                             |
| Label Size:                          | 0 x 0                         |
| Label Colour:                        | Not Applicable                |
| Label Qty:                           | 0                             |
| Outer Box Dimensions (If Applicable) |                               |
| Height (mm):                         |                               |
| Width (mm):                          |                               |
| Depth (mm):                          |                               |
| Length (mm):                         |                               |
| Gross Weight (kg):                   |                               |
| Barcode:                             | 5056211881438                 |
| <b>Product Details</b>               |                               |
| Country of Origin:                   | China                         |
| Fitting Instruction:                 | Yes                           |
| CE & UKCA:                           | No                            |
| Profile Material:                    | Aluminium                     |
| Profile Finish:                      | Matt Black                    |
| Adjustments (mm):                    | 777 - 795mm                   |
| Entry Width (mm):                    | 405mm                         |
| Swing In Dim (mm):                   | N/A                           |
| Swing Out Dim (mm):                  | N/A                           |
| Radius (mm):                         | 538 mm                        |
| Glass Thickness (mm):                | 6                             |
| Easy Fit:                            | Yes                           |
| Easy Clean:                          | No                            |
| Handle Style:                        | Square T Shape Handle         |
| Handle Material:                     | ABS                           |
| Enclosure Design:                    | Framed                        |
| Wheel Type:                          | Dual, Quick Release           |
| Support Bar Included:                | Support Bar Not Included      |
| Extras:                              | None                          |