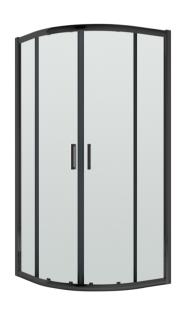

Sales Code: SQU8BP Description: 800X800x1850mm Quadrant Enclosure

| <b>Product Dimensions</b>            |                               |
|--------------------------------------|-------------------------------|
| Height (mm):                         | 1850                          |
| Width (mm):                          | 780                           |
| Depth (mm):                          | 780                           |
| Nett Weight (kg):                    | 38.5                          |
| <b>Packaging Dimensions</b>          |                               |
| Height (mm):                         | 1905                          |
| Width (mm):                          | 425                           |
| Length (mm):                         | 120                           |
| Gross Weight (kg):                   | 39                            |
| Packaging Data                       |                               |
| Box Colour:                          | Brown Cardboard Box - Printed |
| Box Qty:                             | 0                             |
| Label Size:                          | 0 x 0                         |
| Label Colour:                        | Not Applicable                |
| Label Qty:                           | 0                             |
| Outer Box Dimensions (If Applicable) |                               |
| Height (mm):                         |                               |
| Width (mm):                          |                               |
| Depth (mm):                          |                               |
| Length (mm):                         |                               |
| Gross Weight (kg):                   |                               |
| Barcode:                             | 5056211881438                 |
| <b>Product Details</b>               |                               |
| Country of Origin:                   | China                         |
| Fitting Instruction:                 | Yes                           |
| CE & UKCA:                           | No                            |
| Profile Material:                    | Aluminium                     |
| Profile Finish:                      | Matt Black                    |
| Adjustments (mm):                    | 777 - 795mm                   |
| Entry Width (mm):                    | 405mm                         |
| Swing In Dim (mm):                   | N/A                           |
| Swing Out Dim (mm):                  | N/A                           |
| Radius (mm):                         | 538 mm                        |
| Glass Thickness (mm):                | 6                             |
| Easy Fit:                            | Yes                           |
| Easy Clean:                          | No                            |
| Handle Style:                        | Square T Shape Handle         |
| Handle Material:                     | ABS                           |
| Enclosure Design:                    | Framed                        |
| Wheel Type:                          | Dual, Quick Release           |
| Support Bar Included:                | Support Bar Not Included      |
| Extras:                              | None                          |