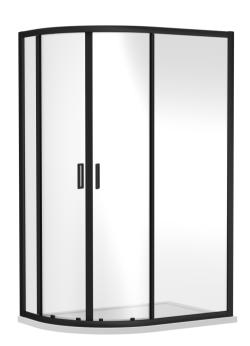

Sales Code: SQU108BP Description: 1000X800x1850mm Offset Quad Enclosure

| <b>Product Dimensions</b>   |                               |
|-----------------------------|-------------------------------|
| Height (mm):                | 1850                          |
| Width (mm):                 | 980                           |
| Depth (mm):                 | 780                           |
| Nett Weight (kg):           | 43.5                          |
| <b>Packaging Dimensions</b> |                               |
| Height (mm):                | 1910                          |
| Width (mm):                 | 450                           |
| Length (mm):                | 110                           |
| Gross Weight (kg):          | 48.5                          |
| Packaging Data              |                               |
| Box Colour:                 | Brown Cardboard Box - Printed |
| Box Qty:                    | 0                             |
| Label Size:                 | 0 x 0                         |
| Label Colour:               | Not Applicable                |
| Label Qty:                  | 0                             |
| Outer Box Dimensions (If A  | pplicable)                    |
| Height (mm):                | <u> </u>                      |
| Width (mm):                 |                               |
| Depth (mm):                 |                               |
| Length (mm):                |                               |
| Gross Weight (kg):          |                               |
| Barcode:                    | 5056462643489                 |
| <b>Product Details</b>      |                               |
| Country of Origin:          | China                         |
| Fitting Instruction:        | Yes                           |
| CE & UKCA:                  | No                            |
| Profile Material:           | Aluminium                     |
| Profile Finish:             | Matt Black                    |
| Adjustments (mm):           | 975 - 995mm / 775 - 795mm     |
| Entry Width (mm):           | 480mm                         |
| Swing In Dim (mm):          | N/A                           |
| Swing Out Dim (mm):         | N/A                           |
| Radius (mm):                | 538 mm                        |
| Glass Thickness (mm):       | 6                             |
| Easy Fit:                   | Yes                           |
| Easy Clean:                 | No                            |
| Handle Style:               | Square T Shape Handle         |
| Handle Material:            | ABS                           |
| Enclosure Design:           | Framed                        |
| Wheel Type:                 | Dual, Quick Release           |
| Support Bar Included:       | Support Bar Not Included      |
| Extras:                     | None                          |