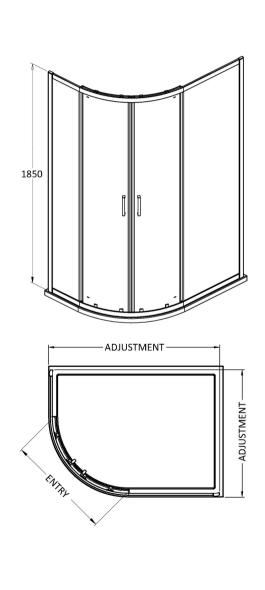

Sales Code: SQU108BP Description: 1000X800x1850mm Offset Quad Enclosure

| <b>Product Dimensions</b>   |                               |
|-----------------------------|-------------------------------|
| Height (mm):                | 1850                          |
| Width (mm):                 | 980                           |
| Depth (mm):                 | 780                           |
| Nett Weight (kg):           | 43.5                          |
| <b>Packaging Dimensions</b> |                               |
| Height (mm):                | 1910                          |
| Width (mm):                 | 450                           |
| Length (mm):                | 110                           |
| Gross Weight (kg):          | 48.5                          |
| Packaging Data              |                               |
| Box Colour:                 | Brown Cardboard Box - Printed |
| Box Qty:                    | 0                             |
| Label Size:                 | 0 x 0                         |
| Label Colour:               | Not Applicable                |
| Label Qty:                  | 0                             |
| Outer Box Dimensions (If A  | pplicable)                    |
| Height (mm):                | <u> </u>                      |
| Width (mm):                 |                               |
| Depth (mm):                 |                               |
| Length (mm):                |                               |
| Gross Weight (kg):          |                               |
| Barcode:                    | 5056462643489                 |
| <b>Product Details</b>      |                               |
| Country of Origin:          | China                         |
| Fitting Instruction:        | Yes                           |
| CE & UKCA:                  | No                            |
| Profile Material:           | Aluminium                     |
| Profile Finish:             | Matt Black                    |
| Adjustments (mm):           | 975 - 995mm / 775 - 795mm     |
| Entry Width (mm):           | 480mm                         |
| Swing In Dim (mm):          | N/A                           |
| Swing Out Dim (mm):         | N/A                           |
| Radius (mm):                | 538 mm                        |
| Glass Thickness (mm):       | 6                             |
| Easy Fit:                   | Yes                           |
| Easy Clean:                 | No                            |
| Handle Style:               | Square T Shape Handle         |
| Handle Material:            | ABS                           |
| Enclosure Design:           | Framed                        |
| Wheel Type:                 | Dual, Quick Release           |
| Support Bar Included:       | Support Bar Not Included      |
| Extras:                     | None                          |