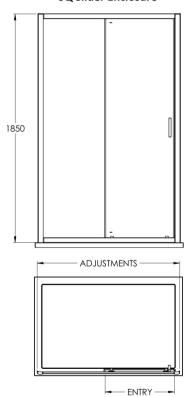

## **SQ Slider Enclosure**

| Code      | Description | Adjustme | ents (mm) | Entry Width (mm) |
|-----------|-------------|----------|-----------|------------------|
| SQSL10-E6 | 1000 Slider | 960      | 995       | 385              |
| SQSL11-E6 | 1100 Slider | 1055     | 1095      | 435              |
| SQSL12-E6 | 1200 Slider | 1160     | 1195      | 485              |
| SQSL14-E6 | 1400 Slider | 1355     | 1395      | 585              |
| SQSL15-E6 | 1500 Slider | 1455     | 1495      | 635              |
| SQSL16-E6 | 1600 Slider | 1555     | 1595      | 685              |
| SQSL17-E6 | 1700 Slider | 1655     | 1695      | 735              |

| <b>Product Dimensions</b>         |                               |
|-----------------------------------|-------------------------------|
| Height (mm):                      | 1850                          |
| Width (mm):                       | 990                           |
| Depth (mm):                       | 44                            |
| Nett Weight (kg):                 | 30.5                          |
| Packaging Dimensions              |                               |
| Height (mm):                      | 1912                          |
| Width (mm):                       | 670                           |
| Length (mm):                      | 80                            |
| Gross Weight (kg):                | 31                            |
| Packaging Data                    |                               |
| Box Colour:                       | Brown Cardboard Box - Printed |
| Box Qty:                          | 0                             |
| Label Size:                       | 0 x 0                         |
| Label Colour:                     | Not Applicable                |
| Label Qty:                        | 0                             |
| <b>Outer Box Dimensions (If A</b> | Applicable)                   |
| Height (mm):                      |                               |
| Width (mm):                       |                               |
| Depth (mm):                       |                               |
| Length (mm):                      |                               |
| Gross Weight (kg):                |                               |
| Barcode:                          | 5056211892281                 |
| Product Details                   |                               |
| Country of Origin:                | China                         |
| Fitting Instruction:              | Yes                           |
| CE & UKCA:                        | No                            |
| Profile Material:                 | Aluminium                     |
| Profile Finish:                   | Matt Black                    |
| Adjustments (mm):                 | 960 - 995mm                   |
| Entry Width (mm):                 | 385mm                         |
| Swing In Dim (mm):                | N/A                           |
| Swing Out Dim (mm):               | N/A                           |
| Radius (mm):                      | Not Applicable                |
| Glass Thickness (mm):             | 6                             |
| Easy Fit:                         | Yes                           |
| Easy Clean:                       | No                            |
| Handle Style:                     | Square T Shape Handle         |
| Handle Material:                  | ABS                           |
| Enclosure Design:                 | Framed                        |
| Wheel Type:                       | Dual, Quick Release           |
| Support Bar Included:             | Support Bar Not Included      |
| Extras:                           | None                          |