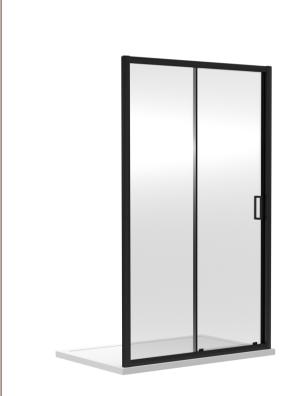

Sales Code: SQSL10BP **Description:** 1000X1850mm Sliding Shower Door



## **SQ Slider Enclosure**



| Code      | Description | Adjustme | ents (mm) | Entry Width (mm) |
|-----------|-------------|----------|-----------|------------------|
| SQSL10-E6 | 1000 Slider | 960      | 995       | 385              |
| SQSL11-E6 | 1100 Slider | 1055     | 1095      | 435              |
| SQSL12-E6 | 1200 Slider | 1160     | 1195      | 485              |
| SQSL14-E6 | 1400 Slider | 1355     | 1395      | 585              |
| SQSL15-E6 | 1500 Slider | 1455     | 1495      | 635              |
| SQSL16-E6 | 1600 Slider | 1555     | 1595      | 685              |
| SQSL17-E6 | 1700 Slider | 1655     | 1695      | 735              |

| <b>Product Dimensions</b>         |                               |
|-----------------------------------|------------------------------