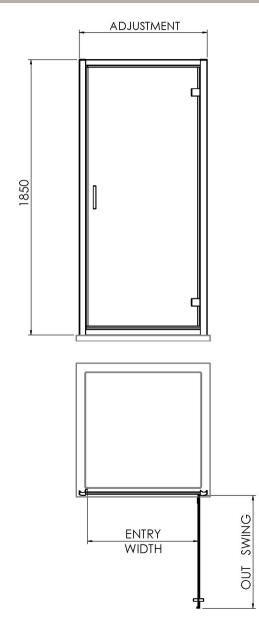

Sales Code: SQHD70BP Description: Hinge Door 700X1850

| <b>Product Dimensions</b>         |                               |
|-----------------------------------|-------------------------------|
| Height (mm):                      | 1850                          |
| Width (mm):                       | 695                           |
| Depth (mm):                       | 44                            |
| Nett Weight (kg):                 | 24.5                          |
| Packaging Dimensions              |                               |
| Height (mm):                      | 1910                          |
| Width (mm):                       | 725                           |
| Length (mm):                      | 65                            |
| Gross Weight (kg):                | 24.5                          |
| Packaging Data                    |                               |
| Box Colour:                       | Brown Cardboard Box - Printed |
| Box Qty:                          | 0                             |
| Label Size:                       | 0 x 0                         |
| Label Colour:                     | Not Applicable                |
| Label Qty:                        | 0                             |
| <b>Outer Box Dimensions (If A</b> | pplicable)                    |
| Height (mm):                      |                               |
| Width (mm):                       |                               |
| Depth (mm):                       |                               |
| Length (mm):                      |                               |
| Gross Weight (kg):                |                               |
| Barcode:                          | 5056462626154                 |
| <b>Product Details</b>            |                               |
| Country of Origin:                | China                         |
| Fitting Instruction:              | Yes                           |
| CE & UKCA:                        | Yes                           |
| Profile Material:                 | Aluminium                     |
| Profile Finish:                   | Matt Black                    |
| Adjustments (mm):                 | 660mm-695mm                   |
| Entry Width (mm):                 | 540mm                         |
| Swing In Dim (mm):                | N/A                           |
| Swing Out Dim (mm):               | 560mm                         |
| Radius (mm):                      | Not Applicable                |
| Glass Thickness (mm):             | 6                             |
| Easy Fit:                         | Yes                           |
| Easy Clean:                       | No                            |
| Handle Style:                     | Square T Shape Handle         |
| Handle Material:                  | Metal                         |
| Enclosure Design:                 | Semi-Frameless                |
| Wheel Type:                       | Not Applicable                |
| Support Bar Included:             | Support Bar Not Included      |
| Extras:                           | None                          |