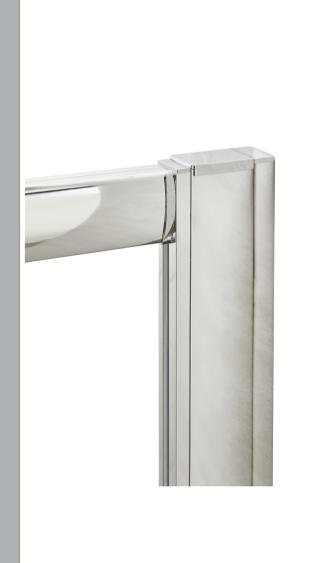

Sales Code: PEK185 Description: Universal Profile Extension Kit

1850mm LENGTH

| <b>Product Dimensions</b>  |                               |
|----------------------------|-------------------------------|
| Height (mm):               | 1850                          |
| Width (mm):                | 20                            |
| Depth (mm):                | 49                            |
| Nett Weight (kg):          | 2.3                           |
| Packaging Dimensions       |                               |
| Height (mm):               | 60                            |
| Width (mm):                | 60                            |
| Length (mm):               | 1910                          |
| Gross Weight (kg):         | 2.3                           |
| Packaging Data             |                               |
| Box Colour:                | Brown Cardboard Box - Printed |
| Box Qty:                   | 0                             |
| Label Size:                | 0 x 0                         |
| Label Colour:              | White Label                   |
| Label Qty:                 | 0                             |
| Outer Box Dimensions (If A | Applicable)                   |
| Height (mm):               |                               |
| Width (mm):                |                               |
| Depth (mm):                |                               |
| Length (mm):               |                               |
| Gross Weight (kg):         |                               |
| Barcode:                   | 5055275832868                 |
| <b>Product Details</b>     |                               |
| Country of Origin:         | China                         |
| Fitting Instruction:       | No                            |
| CE & UKCA:                 | N/A                           |
| Profile Material:          | Aluminium                     |
| Profile Finish:            | Polished Chrome               |
| Adjustments (mm):          | N/A                           |
| Entry Width (mm):          | N/A                           |
| Swing In Dim (mm):         | N/A                           |
| Swing Out Dim (mm):        | N/A                           |
| Radius (mm):               | Not Applicable                |
| Glass Thickness (mm):      |                               |
| Easy Fit:                  | No                            |
| Easy Clean:                | No                            |
| Handle Style:              | Not Applicable                |
| Handle Material:           | Not Applicable                |
| Enclosure Design:          | Not Applicable                |
| Wheel Type:                | Not Applicable                |
| Support Bar Included:      | Support Bar Not Included      |
|                            |                               |