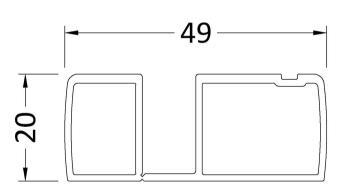

Sales Code: PEK185 Description: Universal Profile Extension Kit

1850mm LENGTH

| <b>Product Dimensions</b>  |                               |
|----------------------------|-------------------------------|
| Height (mm):               | 1850                          |
| Width (mm):                | 20                            |
| Depth (mm):                | 49                            |
| Nett Weight (kg):          | 2.3                           |
| Packaging Dimensions       |                               |
| Height (mm):               | 60                            |
| Width (mm):                | 60                            |
| Length (mm):               | 1910                          |
| Gross Weight (kg):         | 2.3                           |
| Packaging Data             |                               |
| Box Colour:                | Brown Cardboard Box - Printed |
| Box Qty:                   | 0                             |
| Label Size:                | 0 x 0                         |
| Label Colour:              | White Label                   |
| Label Qty:                 | 0                             |
| Outer Box Dimensions (If A | Applicable)                   |
| Height (mm):               |                               |
| Width (mm):                |                               |
| Depth (mm):                |                               |
| Length (mm):               |                               |
| Gross Weight (kg):         |                               |
| Barcode:                   | 5055275832868                 |
| <b>Product Details</b>     |                               |
| Country of Origin:         | China                         |
| Fitting Instruction:       | No                            |
| CE & UKCA:                 | N/A                           |
| Profile Material:          | Aluminium                     |
| Profile Finish:            | Polished Chrome               |
| Adjustments (mm):          | N/A                           |
| Entry Width (mm):          | N/A                           |
| Swing In Dim (mm):         | N/A                           |
| Swing Out Dim (mm):        | N/A                           |
| Radius (mm):               | Not Applicable                |
| Glass Thickness (mm):      |                               |
| Easy Fit:                  | No                            |
| Easy Clean:                | No                            |
| Handle Style:              | Not Applicable                |
| Handle Material:           | Not Applicable                |
| Enclosure Design:          | Not Applicable                |
| Wheel Type:                | Not Applicable                |
| Support Bar Included:      | Support Bar Not Included      |
|                            |                               |