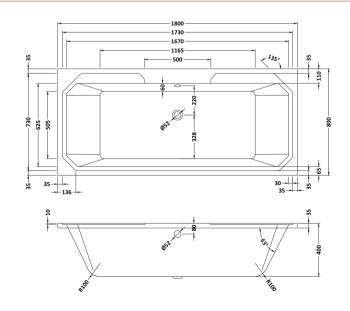

Sales Code: NLB114

**Description:** Art Deco Bath (1800X800)

| <b>Product Dimensions</b>      |                        |
|--------------------------------|------------------------|
| Length (mm):                   | 0                      |
| Width (mm):                    | 0                      |
| Depth (mm):                    | 0                      |
| Nett Weight (kg):              | 22                     |
| Packaging Dimensions           |                        |
| Length (mm):                   | 1850                   |
| Width (mm):                    | 820                    |
| Depth (mm):                    | 440                    |
| Gross Weight (kg):             | 22                     |
| Packaging Data                 |                        |
| Box Colour:                    | Brown Cardboard Sleeve |
| Box Qty:                       | 0                      |
| Label Size:                    | 0 x 0                  |
| Label Colour:                  | White Label            |
| Label Qty:                     | 0                      |
| <b>Outer Box Dimensions (I</b> | f Applicable)          |
| Length (mm):                   |                        |
| Width (mm):                    |                        |
| Height (mm):                   |                        |
| Gross Weight (kg):             |                        |
| Barcode:                       | 5055369040681          |
| <b>Product Details</b>         |                        |
| Country of Origin:             | Poland                 |
| Fitting Instruction:           | Yes                    |
| Certification:                 | FSC: CE & UKCA: Yes    |
| Material Colour Reference:     | European White         |
| Product Material:              | Acrylic                |
| Material Thickness:            | 4mm                    |
| Volume (Ltr):                  | 215                    |
| Displaced Capacity:            | 145                    |
| Leg Set Included:              | Legset Not Included    |
| Waste Included:                | Waste Not Included     |
| Drilled/Undrilled:             | Undrilled For Taps     |
| Includes Grips:                | No Grips Supplied      |
| Embossed:                      | No                     |
| No of Tapholes:                | None                   |
| Anti-Slip:                     | No                     |
|                                |                        |