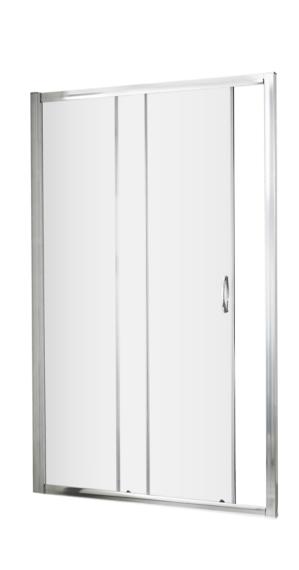

Sales Code: ERSL10 Description: Ella 1000mm Sliding Door (1850mm)

| <b>Product Dimensions</b> |                               |
|---------------------------|-------------------------------|
| Height (mm):              | 1850                          |
| Width (mm):               | 990                           |
| Depth (mm):               | 42                            |
| Nett Weight (kg):         | 24.3                          |
| Packaging Dimensions      |                               |
| Height (mm):              | 1910                          |
| Width (mm):               | 640                           |
| Length (mm):              | 65                            |
| Gross Weight (kg):        | 24.3                          |
| Packaging Data            |                               |
| Box Colour:               | Brown Cardboard Box - Printed |
| Box Qty:                  | 0                             |
| Label Size:               | 0 x 0                         |
| Label Colour:             | Not Applicable                |
| Label Qty:                | 0                             |
| Outer Box Dimensions (I   | f Applicable)                 |
| Height (mm):              |                               |
| Width (mm):               |                               |
| Depth (mm):               |                               |
| Length (mm):              |                               |
| Gross Weight (kg):        |                               |
| Barcode:                  | 5055369078660                 |
| <b>Product Details</b>    |                               |
| Country of Origin:        | China                         |
| Fitting Instruction:      | Yes                           |
| CE & UKCA:                | Yes                           |
| Profile Material:         | Aluminium                     |
| Profile Finish:           | Satin Chrome                  |
| Adjustments (mm):         | 950mm - 990mm                 |
| Entry Width (mm):         | 380mm                         |
| Swing In Dim (mm):        | N/A                           |
| Swing Out Dim (mm):       | N/A                           |
| Radius (mm):              | Not Applicable                |
| Glass Thickness (mm):     | 5                             |
| Easy Fit:                 | Yes                           |
| Easy Clean:               | No                            |
| Handle Style:             | D Shape Handle                |
| Handle Material:          | Plastic                       |
| Enclosure Design:         | Framed                        |
| Wheel Type:               | Plastic, Dual, Qucik Release  |
| Support Bar Included:     | Support Bar Not Included      |
| Extras:                   | None                          |
|                           |                               |