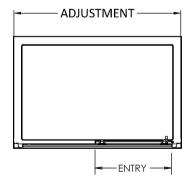

Sales Code: ERSL10 Description: Ella 1000mm Sliding Door (1850mm)

| <b>Product Dimensions</b> |                               |
|---------------------------|-------------------------------|
| Height (mm):              | 1850                          |
| Width (mm):               | 990                           |
| Depth (mm):               | 42                            |
| Nett Weight (kg):         | 24.3                          |
| Packaging Dimensions      |                               |
| Height (mm):              | 1910                          |
| Width (mm):               | 640                           |
| Length (mm):              | 65                            |
| Gross Weight (kg):        | 24.3                          |
| Packaging Data            |                               |
| Box Colour:               | Brown Cardboard Box - Printed |
| Box Qty:                  | 0                             |
| Label Size:               | 0 x 0                         |
| Label Colour:             | Not Applicable                |
| Label Qty:                | 0                             |
| Outer Box Dimensions (I   | f Applicable)                 |
| Height (mm):              |                               |
| Width (mm):               |                               |
| Depth (mm):               |                               |
| Length (mm):              |                               |
| Gross Weight (kg):        |                               |
| Barcode:                  | 5055369078660                 |
| <b>Product Details</b>    |                               |
| Country of Origin:        | China                         |
| Fitting Instruction:      | Yes                           |
| CE & UKCA:                | Yes                           |
| Profile Material:         | Aluminium                     |
| Profile Finish:           | Satin Chrome                  |
| Adjustments (mm):         | 950mm - 990mm                 |
| Entry Width (mm):         | 380mm                         |
| Swing In Dim (mm):        | N/A                           |
| Swing Out Dim (mm):       | N/A                           |
| Radius (mm):              | Not Applicable                |
| Glass Thickness (mm):     | 5                             |
| Easy Fit:                 | Yes                           |
| Easy Clean:               | No                            |
| Handle Style:             | D Shape Handle                |
| Handle Material:          | Plastic                       |
| Enclosure Design:         | Framed                        |
| Wheel Type:               | Plastic, Dual, Qucik Release  |
| Support Bar Included:     | Support Bar Not Included      |
| Extras:                   | None                          |
|                           |                               |