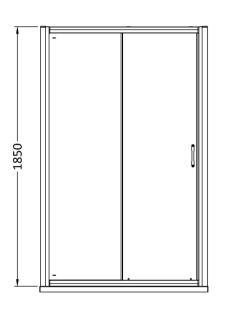

Sales Code: ERSL10 Description: Ella 1000mm Sliding Door (1850mm)

| <b>Product Dimensions</b> |                               |
|---------------------------|-------------------------------|
| Height (mm):              | 1850                          |
| Width (mm):               | 990                           |
| Depth (mm):               | 42                            |
| Nett Weight (kg):         | 24.3                          |
| Packaging Dimensions      |                               |
| Height (mm):              | 1910                          |
| Width (mm):               | 640                           |
| Length (mm):              | 65                            |
| Gross Weight (kg):        | 24.3                          |
| Packaging Data            |                               |
| Box Colour:               | Brown Cardboard Box - Printed |
| Box Qty:                  | 0                             |
| Label Size:               | 0 x 0                         |
| Label Colour:             | Not Applicable                |
| Label Qty:                | 0                             |
| Outer Box Dimensions (I   | f Applicable)                 |
| Height (mm):              |                               |
| Width (mm):               |                               |
| Depth (mm):               |                               |
| Length (mm):              |                               |
| Gross Weight (kg):        |                               |
| Barcode:                  | 5055369078660                 |
| <b>Product Details</b>    |                               |
| Country of Origin:        | China                         |
| Fitting Instruction:      | Yes                           |
| CE & UKCA:                | Yes                           |
| Profile Material:         | Aluminium                     |
| Profile Finish:           | Satin Chrome                  |
| Adjustments (mm):         | 950mm - 990mm                 |
| Entry Width (mm):         | 380mm                         |
| Swing In Dim (mm):        | N/A                           |
| Swing Out Dim (mm):       | N/A                           |
| Radius (mm):              | Not Applicable                |
| Glass Thickness (mm):     | 5                             |
| Easy Fit:                 | Yes                           |
| Easy Clean:               | No                            |
| Handle Style:             | D Shape Handle                |
| Handle Material:          | Plastic                       |
| Enclosure Design:         | Framed                        |
| Wheel Type:               | Plastic, Dual, Qucik Release  |
| Support Bar Included:     | Support Bar Not Included      |
| Extras:                   | None                          |
|                           |                               |