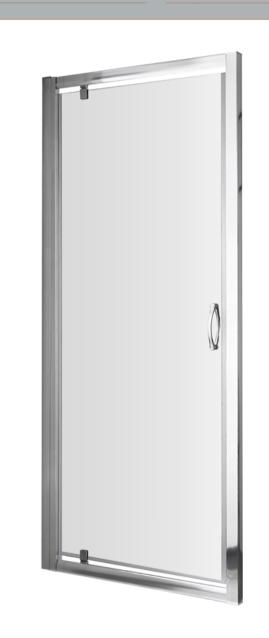

## ENCLOSURES

Sales Code: ERPD70

**Description:** Ella 700mm Pivot Door (1850mm)

| Product Dimensions       |                               |
|--------------------------|-------------------------------|
| Height (mm):             | 1850                          |
| Width (mm):              | 690                           |
| Depth (mm):              | 42                            |
| Nett Weight (kg):        | 18.7                          |
| Packaging Dimensions     |                               |
| Height (mm):             | 1910                          |
| Width (mm):              | 700                           |
| Length (mm):             | 65                            |
| Gross Weight (kg):       | 18.7                          |
| Packaging Data           |                               |
| Box Colour:              | Brown Cardboard Box - Printed |
| Box Qty:                 | 0                             |
| Label Size:              | 0 x 0                         |
| Label Colour:            | Not Applicable                |
| Label Qty:               | 0                             |
| Outer Box Dimensions (If | Applicable)                   |
| Height (mm):             | ** /                          |
| Width (mm):              |                               |
| Depth (mm):              |                               |
| Length (mm):             |                               |
| Gross Weight (kg):       |                               |
| Barcode:                 | 5055369078691                 |
| Product Details          |                               |
| Country of Origin:       | China                         |
| Fitting Instruction:     | Yes                           |
| CE & UKCA:               | Yes                           |
| Profile Material:        | Aluminium                     |
| Profile Finish:          | Satin Chrome                  |
| Adjustments (mm):        | 660mm - 690mm                 |
| Entry Width (mm):        | 455mm                         |
| Swing In Dim (mm):       | 120mm                         |
| Swing Out Dim (mm):      | 430mm                         |
| Radius (mm):             | Not Applicable                |
| Glass Thickness (mm):    | 5                             |
| Easy Fit:                | No                            |
| Easy Clean:              | No                            |
| Handle Style:            | D Shape Handle                |
| Handle Material:         | Plastic                       |
| Enclosure Design:        | Semi-Frameless                |
| Wheel Type:              | Not Applicable                |
| Support Bar Included:    | Support Bar Not Included      |
| Extras:                  | None                          |
|                          |                               |