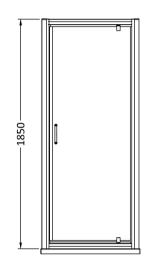

## ENCLOSURES

Sales Code: ERPD70

**Description:** Ella 700mm Pivot Door (1850mm)

| Product Dimensions       |                               |
|--------------------------|-------------------------------|
| Height (mm):             | 1850                          |
| Width (mm):              | 690                           |
| Depth (mm):              | 42                            |
| Nett Weight (kg):        | 18.7                          |
| Packaging Dimensions     |                               |
| Height (mm):             | 1910                          |
| Width (mm):              | 700                           |
| Length (mm):             | 65                            |
| Gross Weight (kg):       | 18.7                          |
| Packaging Data           |                               |
| Box Colour:              | Brown Cardboard Box - Printed |
| Box Qty:                 | 0                             |
| Label Size:              | 0 x 0                         |
| Label Colour:            | Not Applicable                |
| Label Qty:               | 0                             |
| Outer Box Dimensions (If | Applicable)                   |
| Height (mm):             | ** /                          |
| Width (mm):              |                               |
| Depth (mm):              |                               |
| Length (mm):             |                               |
| Gross Weight (kg):       |                               |
| Barcode:                 | 5055369078691                 |
| Product Details          |                               |
| Country of Origin:       | China                         |
| Fitting Instruction:     | Yes                           |
| CE & UKCA:               | Yes                           |
| Profile Material:        | Aluminium                     |
| Profile Finish:          | Satin Chrome                  |
| Adjustments (mm):        | 660mm - 690mm                 |
| Entry Width (mm):        | 455mm                         |
| Swing In Dim (mm):       | 120mm                         |
| Swing Out Dim (mm):      | 430mm                         |
| Radius (mm):             | Not Applicable                |
| Glass Thickness (mm):    | 5                             |
| Easy Fit:                | No                            |
| Easy Clean:              | No                            |
| Handle Style:            | D Shape Handle                |
| Handle Material:         | Plastic                       |
| Enclosure Design:        | Semi-Frameless                |
| Wheel Type:              | Not Applicable                |
| Support Bar Included:    | Support Bar Not Included      |
| Extras:                  | None                          |
|                          |                               |