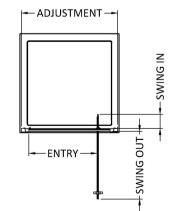

## ENCLOSURES

Sales Code: ERPD70

**Description:** Ella 700mm Pivot Door (1850mm)

| Product Dimensions       |                               |
|--------------------------|-------------------------------|
| Height (mm):             | 1850                          |
| Width (mm):              | 690                           |
| Depth (mm):              | 42                            |
| Nett Weight (kg):        | 18.7                          |
| Packaging Dimensions     |                               |
| Height (mm):             | 1910                          |
| Width (mm):              | 700                           |
| Length (mm):             | 65                            |
| Gross Weight (kg):       | 18.7                          |
| Packaging Data           |                               |
| Box Colour:              | Brown Cardboard Box - Printed |
| Box Qty:                 | 0                             |
| Label Size:              | 0 x 0                         |
| Label Colour:            | Not Applicable                |
| Label Qty:               | 0                             |
| Outer Box Dimensions (If | Applicable)                   |
| Height (mm):             | ** /                          |
| Width (mm):              |                               |
| Depth (mm):              |                               |
| Length (mm):             |                               |
| Gross Weight (kg):       |                               |
| Barcode:                 | 5055369078691                 |
| Product Details          |                               |
| Country of Origin:       | China                         |
| Fitting Instruction:     | Yes                           |
| CE & UKCA:               | Yes                           |
| Profile Material:        | Aluminium                     |
| Profile Finish:          | Satin Chrome                  |
| Adjustments (mm):        | 660mm - 690mm                 |
| Entry Width (mm):        | 455mm                         |
| Swing In Dim (mm):       | 120mm                         |
| Swing Out Dim (mm):      | 430mm                         |
| Radius (mm):             | Not Applicable                |
| Glass Thickness (mm):    | 5                             |
| Easy Fit:                | No                            |
| Easy Clean:              | No                            |
| Handle Style:            | D Shape Handle                |
| Handle Material:         | Plastic                       |
| Enclosure Design:        | Semi-Frameless                |
| Wheel Type:              | Not Applicable                |
| Support Bar Included:    | Support Bar Not Included      |
| Extras:                  | None                          |
|                          |                               |