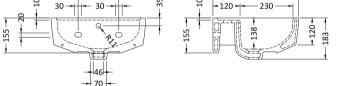

## TECHNICAL DATA SHEET

ROXOR

Sales Code: NCH402

380

| Product Dime        |                                                          |
|---------------------|----------------------------------------------------------|
| Height (mm):        | 183                                                      |
| Width (mm):         | 420                                                      |
| Depth (mm):         | 380                                                      |
| Nett Weight (kg):   |                                                          |
| Packaging Din       |                                                          |
| Height (mm):        | 200                                                      |
| Width (mm):         | 440                                                      |
| Depth (mm):         | 400                                                      |
| Gross Weight (kg    |                                                          |
| Packaging Dat       |                                                          |
| Box Colour:         | Brown Cardboard Box - Printed                            |
| Box Qty:            | 1                                                        |
| Label Size:         | 100 x 50                                                 |
| Label Colour:       | Not Applicable                                           |
| Label Qty:          | 0                                                        |
|                     | nensions (If Applicable)                                 |
| Height (mm):        |                                                          |
| Width (mm):         |                                                          |
| Depth (mm):         |                                                          |
| Gross Weight (kg    |                                                          |
| Barcode:            | 5055369043293                                            |
| Product Detail      |                                                          |
| Country of Origir   |                                                          |
| Fitting Instruction |                                                          |
| Certification: CE   |                                                          |
| Product Material:   |                                                          |
| Fixing Supplied:    | Yes                                                      |
|                     |                                                          |
| Pans/Bidets:        | Trap Style: Not Applicable Includes Seat: Not Applicable |
| Seats:              | Seat Type: Not Applicable Material: Not Applicable       |
|                     | Function: Not Applicable Hinge Type: Not Applicable      |
|                     | Hinge Material: Not Applicable                           |
| ~                   |                                                          |
| Cisterns:           | Operating Type: Not Applicable Fittings: Not Applicable  |
|                     | Lever Type: Not Applicable                               |
| Basins:             | Tap Hole: One Taphole Chain Stay Hole: No                |
|                     | Template: Not Required Waste Type Reg: Slotted           |
|                     | Overflow Inc: Yes Overflow Cover: No                     |
|                     | Inner Bowl Depth (mm): 130mm                             |