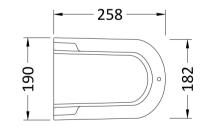

## TECHNICAL DATA SHEET

ROXOR

Sales Code: NCH407

| Product Dime        | isions                                                      |
|---------------------|-------------------------------------------------------------|
| Height (mm):        | 295                                                         |
| Width (mm):         | 190                                                         |
| Depth (mm):         | 258                                                         |
| Nett Weight (kg):   | 7.3                                                         |
| Packaging Din       | nensions                                                    |
| Height (mm):        | 330                                                         |
| Width (mm):         | 230                                                         |
| Depth (mm):         | 300                                                         |
| Gross Weight (kg    | ): 7.5                                                      |
| Packaging Dat       | a                                                           |
| Box Colour:         | Brown Cardboard Box - Printed                               |
| Box Qty:            | 1                                                           |
| Label Size:         | 100 x 50                                                    |
| Label Colour:       | Not Applicable                                              |
| Label Qty:          | 0                                                           |
| Outer Box Din       | nensions (If Applicable)                                    |
| Height (mm):        |                                                             |
| Width (mm):         |                                                             |
| Depth (mm):         |                                                             |
| Gross Weight (kg    | ):                                                          |
| Barcode:            | 5055369043309                                               |
| Product Detail      | s                                                           |
| Country of Origir   | n: China                                                    |
| Fitting Instruction | n: No                                                       |
| Certification: CE   | & UKCA: N/A WRAS: N/A WRAS No: N/A                          |
| Product Material:   | Vitreous China                                              |
| Fixing Supplied:    | Yes                                                         |
|                     |                                                             |
| Pans/Bidets:        | Trap Style: Not Applicable Includes Seat: Not Applicable    |
|                     |                                                             |
| Seats:              | Seat Type: Not Applicable Material: Not Applicable          |
|                     | Function: Not Applicable Hinge Type: Not Applicable         |
|                     | Hinge Material: Not Applicable                              |
|                     |                                                             |
| Cisterns:           | Operating Type: Not Applicable Fittings: Not Applicable     |
| Cisterns.           | Lever Type: Not Applicable                                  |
|                     |                                                             |
| Basins:             | Tap Hole: Not Applicable Chain Stay Hole: Not Applicable    |
|                     | Template: Not Applicable Waste Type Req: Not Applicable     |
|                     | Overflow Inc: Not Applicable Overflow Cover: Not Applicable |
|                     | Inner Bowl Depth (mm): N/A                                  |