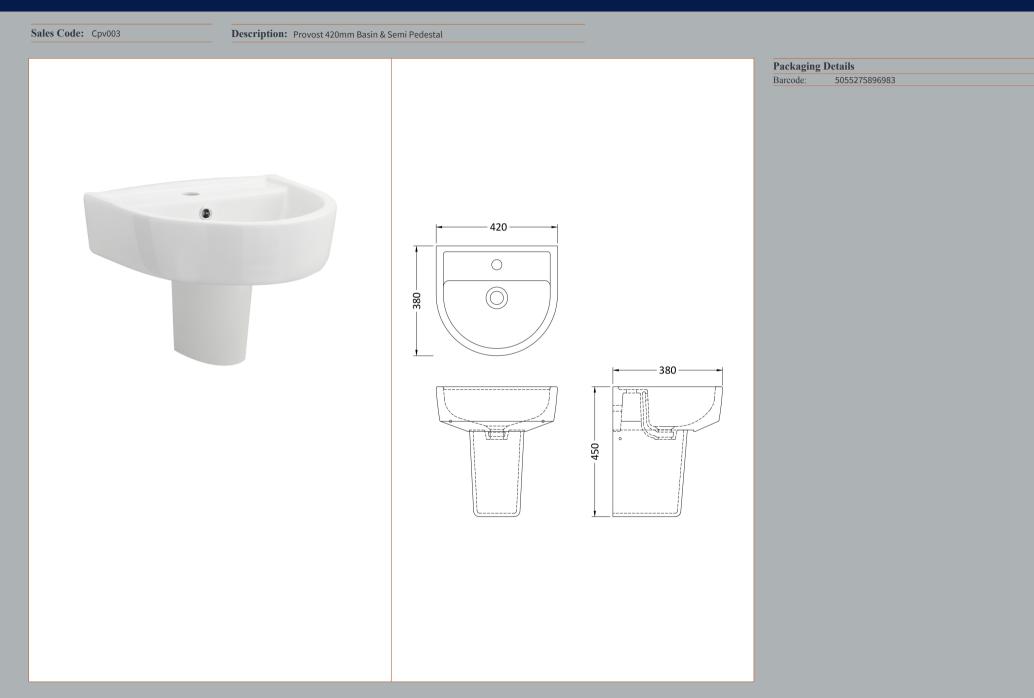

## TECHNICAL DATA SHEET





## TECHNICAL DATA SHEET

ROXOR

Sales Code: NCH402









380

| Product Dime        |                                                          |
|---------------------|----------------------------------------------------------|
| Height (mm):        | 183                                                      |
| Width (mm):         | 420                                                      |
| Depth (mm):         | 380                                                      |
| Nett Weight (kg):   |                                                          |
| Packaging Din       |                                                          |
| Height (mm):        | 200                                                      |
| Width (mm):         | 440