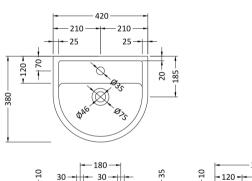

## TECHNICAL DATA SHEET





## TECHNICAL DATA SHEET

ROXOR

Sales Code: NCH402









380

| Product Dime        |                                                          |
|---------------------|----------------------------------------------------------|
| Height (mm):        | 183                                                      |
| Width (mm):         | 420                                                      |
| Depth (mm):         | 380                                                      |
| Nett Weight (kg):   |                                                          |
| Packaging Din       |                                                          |
| Height (mm):        | 200                                                      |
| Width (mm):         | 440                                                      |
| Depth (mm):         | 400