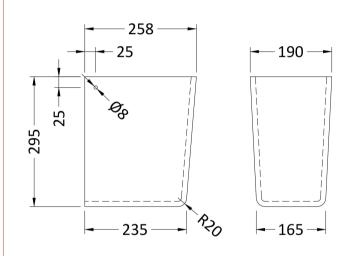

## TECHNICAL DATA SHEET

ROXOR

Sales Code: NCH407

| Product Dime        | isions                                                      |
|---------------------|-------------------------------------------------------------|
| Height (mm):        | 295                                                         |
| Width (mm):         | 190                                                         |
| Depth (mm):         | 258                                                         |
| Nett Weight (kg):   | 7.3                                                         |
| Packaging Din       | nensions                                                    |
| Height (mm):        | 330                                                         |
| Width (mm):         | 230                                                         |
| Depth (mm):         | 300                                                         |
| Gross Weight (kg    | ): 7.5                                                      |
| Packaging Dat       | a                                                           |
| Box Colour:         | Brown Cardboard Box - Printed                               |
| Box Qty:            | 1                                                           |
| Label Size:         | 100 x 50                                                    |
| Label Colour:       | Not Applicable                                              |
| Label Qty:          | 0                                                           |
| Outer Box Din       | nensions (If Applicable)                                    |
| Height (mm):        |                                                             |
| Width (mm):         |                                                             |
| Depth (mm):         |                                                             |
| Gross Weight (kg    | ):                                                          |
| Barcode:            | 5055369043309                                               |
| Product Detail      | s                                                           |
| Country of Origir   | n: China                                                    |
| Fitting Instruction | n: No                                                       |
| Certification: CE   | & UKCA: N/A WRAS: N/A WRAS No: N/A                          |
| Product Material:   | Vitreous China                                              |
| Fixing Supplied:    | Yes                                                         |
|                     |                                                             |
| Pans/Bidets:        | Trap Style: Not Applicable Includes Seat: Not Applicable    |
|                     |                                                             |
| Seats:              | Seat Type: Not Applicable Material: Not Applicable          |
|                     | Function: Not Applicable Hinge Type: Not Applicable         |
|                     | Hinge Material: Not Applicable                              |
|                     |                                                             |
| Cisterns:           | Operating Type: Not Applicable Fittings: Not Applicable     |
| Cisterns.           | Lever Type: Not Applicable                                  |
|                     |                                                             |
| Basins:             | Tap Hole: Not Applicable Chain Stay Hole: Not Applicable    |
|                     | Template: Not Applicable Waste Type Req: Not Applicable     |
|                     | Overflow Inc: Not Applicable Overflow Cover: Not Applicable |
|                     | Inner Bowl Depth (mm): N/A                                  |