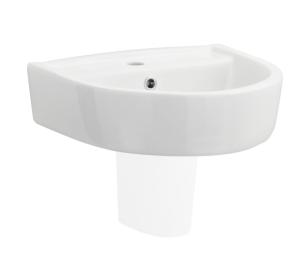

## TECHNICAL DATA SHEET





## TECHNICAL DATA SHEET

ROXOR

Sales Code: NCH402









380

| Product Dime        |                                                          |
|---------------------|----------------------------------------------------------|
| Height (mm):        | 183                                                      |
| Width (mm):         | 420                                                      |
| Depth (mm):         | 380                                                      |
| Nett Weight (kg):   |                                                          |
| Packaging Din       |                                                          |
| Height (mm):        | 200                                                      |
| Width (mm):         | 440                                                      |
| Depth (mm):         | 400