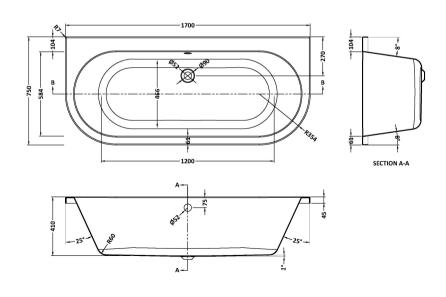

## **Packaging Details**

Barcode: 5055369067503

Sales Code: PAN136 Description: Back To Wall Bath Panel

| <b>Product Dimensions</b>      |                          |
|--------------------------------|--------------------------|
| Length (mm):                   | 1700                     |
| Width (mm):                    | 800                      |
| Depth (mm):                    | 535                      |
| Nett Weight (kg):              | 7.8                      |
| <b>Packaging Dimensions</b>    |                          |
| Length (mm):                   | 1700                     |
| Width (mm):                    | 750                      |
| Depth (mm):                    | 560                      |
| Gross Weight (kg):             | 7.8                      |
| Packaging Data                 |                          |
| Box Colour:                    | Polybagged With End Caps |
| Box Qty:                       | 1                        |
| Label Size:                    | 192 x 38                 |
| Label Colour:                  | White Label              |
| Label Qty:                     | 1                        |
| <b>Outer Box Dimensions (I</b> | f Applicable)            |
| Length (mm):                   |                          |
| Width (mm):                    |                          |
| Height (mm):                   |                          |
| Gross Weight (kg):             |                          |
| Barcode:                       | 5055275893517            |
| <b>Product Details</b>         |                          |
| Country of Origin:             | Poland                   |
| Fitting Instruction:           | No                       |
| Certification:                 | FSC: N/A CE & UKCA: N/A  |
| Material Colour Reference:     | European White           |
| Product Material:              | Acrylic                  |
| Material Thickness:            | 4mm                      |
| Volume (Ltr):                  | N/A                      |
| Displaced Capacity:            | 0L                       |
| Leg Set Included:              | Not Applicable           |
| Waste Included:                | Not Applicable           |
| Drilled/Undrilled:             | Not Applicable           |
| Includes Grips:                | Not Applicable           |
| Embossed:                      | No                       |
| No of Tapholes:                | Not Applicable           |
| Anti-Slip:                     | Not Applicable           |
|                                |                          |

Sales Code: NBH020

**Description:** Shingle Back To Wall Bath

| <b>Product Dimensions</b>      |                        |
|--------------------------------|------------------------|
| Length (mm):                   | 0                      |
| Width (mm):                    | 0                      |
| Depth (mm):                    | 0                      |
| Nett Weight (kg):              | 24                     |
| <b>Packaging Dimensions</b>    |                        |
| Length (mm):                   | 1700                   |
| Width (mm):                    | 800                    |
| Depth (mm):                    | 390                    |
| Gross Weight (kg):             | 25                     |
| Packaging Data                 |                        |
| Box Colour:                    | Brown Cardboard Sleeve |
| Box Qty:                       | 0                      |
| Label Size:                    | 0 x 0                  |
| Label Colour:                  | White Label            |
| Label Qty:                     | 0                      |
| <b>Outer Box Dimensions (I</b> | f Applicable)          |
| Length (mm):                   |                        |
| Width (mm):                    |                        |
| Height (mm):                   |                        |
| Gross Weight (kg):             |                        |
| Barcode:                       | 5055369060634          |
| <b>Product Details</b>         |                        |
| Country of Origin:             | United Kingdom         |
| Fitting Instruction:           | Yes                    |
| Certification:                 | FSC: N/A CE & UKCA: No |
| Material Colour Reference:     | European White         |
| Product Material:              | Acrylic                |
| Material Thickness:            | 4mm                    |
| Volume (Ltr):                  | 200L                   |
| Displaced Capacity:            | 130L                   |
| Leg Set Included:              | Legset Included        |
| Waste Included:                | Waste Not Included     |
| Drilled/Undrilled:             | Undrilled For Taps     |
| Includes Grips:                | No Grips Supplied      |
| Embossed:                      | No                     |
| No of Tapholes:                | None                   |
| Anti-Slip:                     | No                     |