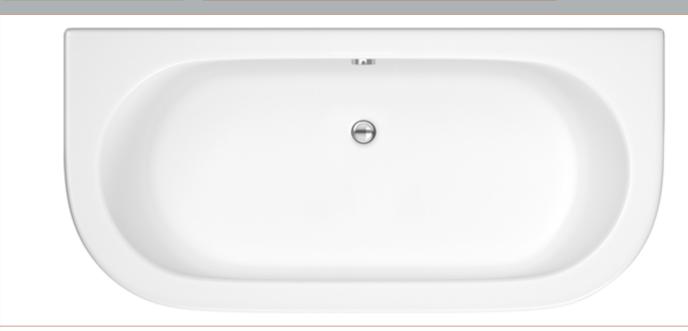

## **Packaging Details**

Barcode: 5055369067503

Sales Code: PAN136 Description: Back To Wall Bath Panel

| <b>Product Dimensions</b>      |                          |
|--------------------------------|--------------------------|
| Length (mm):                   | 1700                     |
| Width (mm):                    | 800                      |
| Depth (mm):                    | 535                      |
| Nett Weight (kg):              | 7.8                      |
| <b>Packaging Dimensions</b>    |                          |
| Length (mm):                   | 1700                     |
| Width (mm):                    | 750                      |
| Depth (mm):                    | 560                      |
| Gross Weight (kg):             | 7.8                      |
| Packaging Data                 |                          |
| Box Colour:                    | Polybagged With End Caps |
| Box Qty:                       | 1                        |
| Label Size:                    | 192 x 38                 |
| Label Colour:                  | White Label              |
| Label Qty:                     | 1                        |
| <b>Outer Box Dimensions (I</b> | f Applicable)            |
| Length (mm):                   |                          |
| Width (mm):                    |                          |
| Height (mm):                   |                          |
| Gross Weight (kg):             |                          |
| Barcode:                       | 5055275893517            |
| <b>Product Details</b>         |                          |
| Country of Origin:             | Poland                   |
| Fitting Instruction:           | No                       |
| Certification:                 | FSC: N/A CE & UKCA: N/A  |
| Material Colour Reference:     | European White           |
| Product Material:              | Acrylic                  |
| Material Thickness:            | 4mm                      |
| Volume (Ltr):                  | N/A                      |
| Displaced Capacity:            | 0L                       |
| Leg Set Included:              | Not Applicable           |
| Waste Included:                | Not Applicable           |
| Drilled/Undrilled:             | Not Applicable           |
| Includes Grips:                | Not Applicable           |
| Embossed:                      | No                       |
| No of Tapholes:                | Not Applicable           |
| Anti-Slip:                     | Not Applicable           |
|                                |                          |