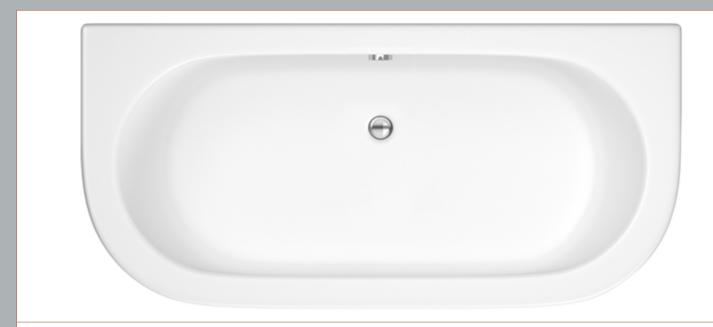

Sales Code: NBH020

**Description:** Shingle Back To Wall Bath

| <b>Product Dimensions</b>      |                        |
|--------------------------------|------------------------|
| Length (mm):                   | 0                      |
| Width (mm):                    | 0                      |
| Depth (mm):                    | 0                      |
| Nett Weight (kg):              | 24                     |
| <b>Packaging Dimensions</b>    |                        |
| Length (mm):                   | 1700                   |
| Width (mm):                    | 800                    |
| Depth (mm):                    | 390                    |
| Gross Weight (kg):             | 25                     |
| Packaging Data                 |                        |
| Box Colour:                    | Brown Cardboard Sleeve |
| Box Qty:                       | 0                      |
| Label Size:                    | 0 x 0                  |
| Label Colour:                  | White Label            |
| Label Qty:                     | 0                      |
| <b>Outer Box Dimensions (I</b> | f Applicable)          |
| Length (mm):                   |                        |
| Width (mm):                    |                        |
| Height (mm):                   |                        |
| Gross Weight (kg):             |                        |
| Barcode:                       | 5055369060634          |
| <b>Product Details</b>         |                        |
| Country of Origin:             | United Kingdom         |
| Fitting Instruction:           | Yes                    |
| Certification:                 | FSC: N/A CE & UKCA: No |
| Material Colour Reference:     | European White         |
| Product Material:              | Acrylic                |
| Material Thickness:            | 4mm                    |
| Volume (Ltr):                  | 200L                   |
| Displaced Capacity:            | 130L                   |
| Leg Set Included:              | Legset Included        |
| Waste Included:                | Waste Not Included     |
| Drilled/Undrilled:             | Undrilled For Taps     |
| Includes Grips:                | No Grips Supplied      |
| Embossed:                      | No                     |
| No of Tapholes:                | None                   |
| Anti-Slip:                     | No                     |