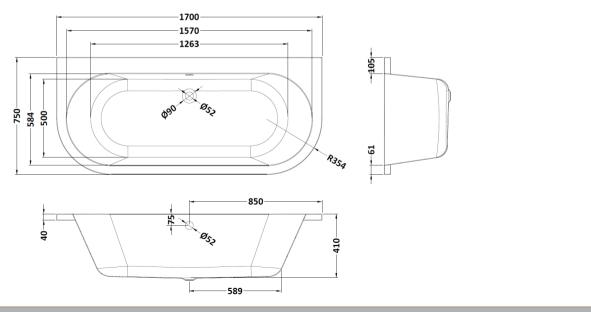

Sales Code: NBH020

**Description:** Shingle Back To Wall Bath

| <b>Product Dimensions</b>      |                        |
|--------------------------------|------------------------|
| Length (mm):                   | 0                      |
| Width (mm):                    | 0                      |
| Depth (mm):                    | 0                      |
| Nett Weight (kg):              | 24                     |
| <b>Packaging Dimensions</b>    |                        |
| Length (mm):                   | 1700                   |
| Width (mm):                    | 800                    |
| Depth (mm):                    | 390                    |
| Gross Weight (kg):             | 25                     |
| Packaging Data                 |                        |
| Box Colour:                    | Brown Cardboard Sleeve |
| Box Qty:                       | 0                      |
| Label Size:                    | 0 x 0                  |
| Label Colour:                  | White Label            |
| Label Qty:                     | 0                      |
| <b>Outer Box Dimensions (I</b> | f Applicable)          |
| Length (mm):                   |                        |
| Width (mm):                    |                        |
| Height (mm):                   |                        |
| Gross Weight (kg):             |                        |
| Barcode:                       | 5055369060634          |
| <b>Product Details</b>         |                        |
| Country of Origin:             | United Kingdom         |
| Fitting Instruction:           | Yes                    |
| Certification:                 | FSC: N/A CE & UKCA: No |
| Material Colour Reference:     | European White         |
| Product Material:              | Acrylic                |
| Material Thickness:            | 4mm                    |
| Volume (Ltr):                  | 200L                   |
| Displaced Capacity:            | 130L                   |
| Leg Set Included:              | Legset Included        |
| Waste Included:                | Waste Not Included     |
| Drilled/Undrilled:             | Undrilled For Taps     |
| Includes Grips:                | No Grips Supplied      |
| Embossed:                      | No                     |
| No of Tapholes:                | None                   |
| Anti-Slip:                     | No                     |