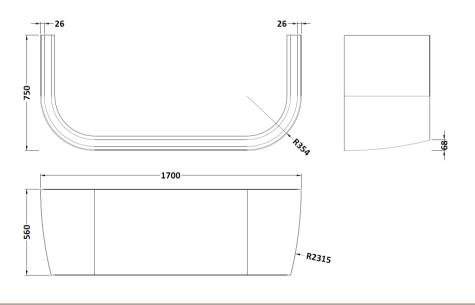

## **Packaging Details**

Barcode: 5055369067503

Sales Code: PAN136 Description: Back To Wall Bath Panel

| <b>Product Dimensions</b>      |                          |
|--------------------------------|--------------------------|
| Length (mm):                   | 1700                     |
| Width (mm):                    | 800                      |
| Depth (mm):                    | 535                      |
| Nett Weight (kg):              | 7.8                      |
| <b>Packaging Dimensions</b>    |                          |
| Length (mm):                   | 1700                     |
| Width (mm):                    | 750                      |
| Depth (mm):                    | 560                      |
| Gross Weight (kg):             | 7.8                      |
| Packaging Data                 |                          |
| Box Colour:                    | Polybagged With End Caps |
| Box Qty:                       | 1                        |
| Label Size:                    | 192 x 38                 |
| Label Colour:                  | White Label              |
| Label Qty:                     | 1                        |
| <b>Outer Box Dimensions (I</b> | f Applicable)            |
| Length (mm):                   |                          |
| Width (mm):                    |                          |
| Height (mm):                   |                          |
| Gross Weight (kg):             |                          |
| Barcode:                       | 5055275893517            |
| <b>Product Details</b>         |                          |
| Country of Origin:             | Poland                   |
| Fitting Instruction:           | No                       |
| Certification:                 | FSC: N/A CE & UKCA: N/A  |
| Material Colour Reference:     | European White           |
| Product Material:              | Acrylic                  |
| Material Thickness:            | 4mm                      |
| Volume (Ltr):                  | N/A                      |
| Displaced Capacity:            | 0L                       |
| Leg Set Included:              | Not Applicable           |
| Waste Included:                | Not Applicable           |
| Drilled/Undrilled:             | Not Applicable           |
| Includes Grips:                | Not Applicable           |
| Embossed:                      | No                       |
| No of Tapholes:                | Not Applicable           |
| Anti-Slip:                     | Not Applicable           |
|                                |                          |