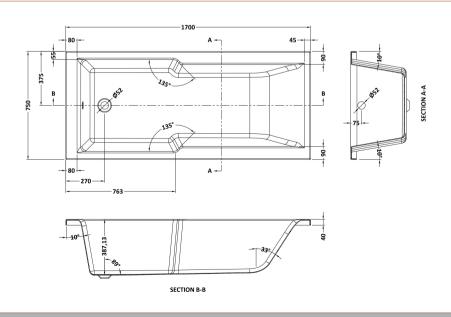

Sales Code: BMON017

**Description:** Square Straight Shower Bath 1700X750 El

| <b>Product Dimensions</b>  |                         |
|----------------------------|-------------------------|
| Length (mm):               | 0                       |
| Width (mm):                | 0                       |
| Depth (mm):                | 0                       |
| Nett Weight (kg):          | 18                      |
| Packaging Dimensions       |                         |
| Length (mm):               | 1770                    |
| Width (mm):                | 760                     |
| Depth (mm):                | 410                     |
| Gross Weight (kg):         | 18                      |
| Packaging Data             |                         |
| Box Colour:                | Brown Cardboard Sleeve  |
| Box Qty:                   | 0                       |
| Label Size:                | 0 x 0                   |
| Label Colour:              | White Label             |
| Label Qty:                 | 0                       |
| Outer Box Dimensions (I    | f Applicable)           |
| Length (mm):               |                         |
| Width (mm):                |                         |
| Height (mm):               |                         |
| Gross Weight (kg):         |                         |
| Barcode:                   | 5056462687995           |
| <b>Product Details</b>     |                         |
| Country of Origin:         | Egypt                   |
| Fitting Instruction:       | Yes                     |
| Certification:             | FSC: CE & UKCA:         |
| Material Colour Reference: | European White          |
| Product Material:          | Acrylic With Eternalite |
| Material Thickness:        | 4mm                     |
| Volume (Ltr):              | 190L                    |
| Displaced Capacity:        | 120L                    |
| Leg Set Included:          | Legset Included         |
| Waste Included:            | Waste Not Included      |
| Drilled/Undrilled:         | Undrilled For Taps      |
| Includes Grips:            | No Grips Supplied       |
| Embossed:                  | No                      |
| No of Tapholes:            | None                    |
| Anti-Slip:                 | No                      |