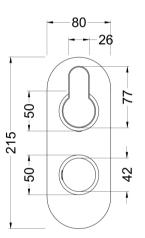

## TECHNICAL DATA SHEET

ROXOR

Sales Code: ARV8TW02

**Description:** Arvan Twin Thermostatic Valve W/Div

| Product Dimensions               |                       |     |
|----------------------------------|-----------------------|-----|
| Length (mm):                     |                       |     |
| Width (mm):                      | 80                    |     |
| Height (mm):                     | 215                   |     |
| Depth (mm):                      | 136                   |     |
| Nett Weight (kg):                | 2.9                   |     |
| Packaging Dimensions             |                       |     |
| Length (mm):                     | 250                   |     |
| Width (mm):                      | 240                   |     |
| Height (mm):                     | 110                   |     |
| Gross Weight (kg):               | 2.9                   |     |
| Packaging Data                   |                       |     |
| Box Colour:                      | White Cardboard Box   |     |
| Box Qty:                         | 1                     |     |
| Label Size:                      | 100 x 50              |     |
| Label Colour:                    | White Label           |     |
| Label Qty:                       | 1                     |     |
| Outer Box Dimensions (If A       |                       |     |
| Length (mm):                     | ipplicable)           |     |
| Width (mm):                      | 420                   |     |
| Height (mm):                     | 500                   |     |
| Depth (mm):                      | 270                   |     |
| Gross Weight (kg):               | 16                    |     |
| Barcode:                         | 5056462623108         |     |
|                                  | 5050402025106         |     |
| Product Details                  |                       |     |
| Country of Origin:               | United Kingdom        |     |
| Fitting Instruction:             | No                    |     |
| Product Material:                | Brass/ABS             |     |
| Mount Type:                      | Recessed, Wall        |     |
| Outlet Elbow Supplied:           | No                    |     |
| Easy Clean:                      | Not Applicable        |     |
| Head Included:                   | No                    |     |
| Handset Included:                | No                    |     |
| Body Jets Included:              | No                    |     |
| No of Body Jets:                 | Not Applicable        |     |
| Operating Pressure (bar):        | 0.5                   |     |
| Valve/Cartridge Type:            | 1/4 Turn Ceramic Disc | 0.7 |
| Flow Rates (L/min): 0.1 bar: N/A |                       | 27  |
| TMV2 Approved: No                | Approval No: N/A      |     |
| TMV3 Approved: No                | Approval No: N/A      |     |
| WRAS Approved: No                | Approval No: N/A      |     |
| Head Function:                   | Not Applicable        |     |
| Handset Function:                | Not Applicable        |     |
| Body Jet Info:                   | Not Applicable        |     |
| Pipe Size:                       | 22 mm (3/4" Bsp)      |     |
| Pipe Centres:                    | N/A                   |     |
| Colour/Finish:                   | Brushed Brass         |     |
| Hose Included:                   | Not Applicable        |     |
| No. of Outlets:                  | 2                     |     |