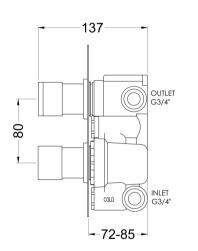

## TECHNICAL DATA SHEET

ROXOR

Sales Code: ARV8TW02

**Description:** Arvan Twin Thermostatic Valve W/Div

| Product Dimensions               |                       |     |
|----------------------------------|-----------------------|-----|
| Length (mm):                     |                       |     |
| Width (mm):                      | 80                    |     |
| Height (mm):                     | 215                   |     |
| Depth (mm):                      | 136                   |     |
| Nett Weight (kg):                | 2.9                   |     |
| Packaging Dimensions             |                       |     |
| Length (mm):                     | 250                   |     |
| Width (mm):                      | 240                   |     |
| Height (mm):                     | 110                   |     |
| Gross Weight (kg):               | 2.9                   |     |
| Packaging Data                   |                       |     |
| Box Colour:                      | White Cardboard Box   |     |
| Box Qty:                         | 1                     |     |
| Label Size:                      | 100 x 50              |     |
| Label Colour:                    | White Label           |     |
| Label Qty:                       | 1                     |     |
| Outer Box Dimensions (If A       |                       |     |
| Length (mm):                     | ipplicable)           |     |
| Width (mm):                      | 420                   |     |
| Height (mm):                     | 500                   |     |
| Depth (mm):                      | 270                   |     |
| Gross Weight (kg):               | 16                    |     |
| Barcode:                         | 5056462623108         |     |
|                                  | 5050402025106         |     |
| Product Details                  |                       |     |
| Country of Origin:               | United Kingdom        |     |
| Fitting Instruction:             | No                    |     |
| Product Material:                | Brass/ABS             |     |
| Mount Type:                      | Recessed, Wall        |     |
| Outlet Elbow Supplied:           | No                    |     |
| Easy Clean:                      | Not Applicable        |     |
| Head Included:                   | No                    |     |
| Handset Included:                | No                    |     |
| Body Jets Included:              | No                    |     |
| No of Body Jets:                 | Not Applicable        |     |
| Operating Pressure (bar):        | 0.5                   |     |
| Valve/Cartridge Type:            | 1/4 Turn Ceramic Disc | 0.7 |
| Flow Rates (L/min): 0.1 bar: N/A |                       | 27  |
| TMV2 Approved: No                | Approval No: N/A      |     |
| TMV3 Approved: No                | Approval No: N/A      |     |
| WRAS Approved: No                | Approval No: N/A      |     |
| Head Function:                   | Not Applicable        |     |
| Handset Function:                | Not Applicable        |     |
| Body Jet Info:                   | Not Applicable        |     |
| Pipe Size:                       | 22 mm (3/4" Bsp)      |     |
| Pipe Centres:                    | N/A                   |     |
| Colour/Finish:                   | Brushed Brass         |     |
| Hose Included:                   | Not Applicable        |     |
| No. of Outlets:                  | 2                     |     |