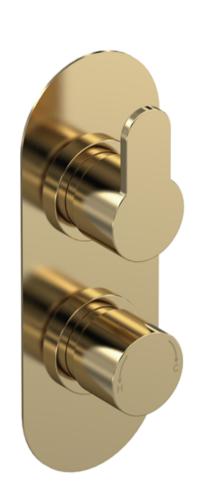

## TECHNICAL DATA SHEET

ROXOR

Sales Code: ARV8TW02

**Description:** Arvan Twin Thermostatic Valve W/Div

| Product Dimensions               |                       |     |
|----------------------------------|-----------------------|-----|
| Length (mm):                     |                       |     |
| Width (mm):                      | 80                    |     |
| Height (mm):                     | 215                   |     |
| Depth (mm):                      | 136                   |     |
| Nett Weight (kg):                | 2.9                   |     |
| Packaging Dimensions             |                       |     |
| Length (mm):                     | 250                   |     |
| Width (mm):                      | 240                   |     |
| Height (mm):                     | 110                   |     |
| Gross Weight (kg):               | 2.9                   |     |
| Packaging Data                   |                       |     |
| Box Colour:                      | White Cardboard Box   |     |
| Box Qty:                         | 1                     |     |
| Label Size:                      | 100 x 50              |     |
| Label Colour:                    | White Label           |     |
| Label Qty:                       | 1                     |     |
| Outer Box Dimensions (If A       |                       |     |
| Length (mm):                     | ipplicable)           |     |
| Width (mm):                      | 420                   |     |
| Height (mm):                     | 500                   |     |
| Depth (mm):                      | 270                   |     |
| Gross Weight (kg):               | 16                    |     |
| Barcode:                         | 5056462623108         |     |
|                                  | 5050402025106         |     |
| Product Details                  |                       |     |
| Country of Origin:               | United Kingdom        |     |
| Fitting Instruction:             | No                    |     |
| Product Material:                | Brass/ABS             |     |
| Mount Type:                      | Recessed, Wall        |     |
| Outlet Elbow Supplied:           | No                    |     |
| Easy Clean:                      | Not Applicable        |     |
| Head Included:                   | No                    |     |
| Handset Included:                | No                    |     |
| Body Jets Included:              | No                    |     |
| No of Body Jets:                 | Not Applicable        |     |
| Operating Pressure (bar):        | 0.5                   |     |
| Valve/Cartridge Type:            | 1/4 Turn Ceramic Disc | 0.7 |
| Flow Rates (L/min): 0.1 bar: N/A |                       | 27  |
| TMV2 Approved: No                | Approval No: N/A      |     |
| TMV3 Approved: No                | Approval No: N/A      |     |
| WRAS Approved: No                | Approval No: N/A      |     |
| Head Function:                   | Not Applicable        |     |
| Handset Function:                | Not Applicable        |     |
| Body Jet Info:                   | Not Applicable        |     |
| Pipe Size:                       | 22 mm (3/4" Bsp)      |     |
| Pipe Centres:                    | N/A                   |     |
| Colour/Finish:                   | Brushed Brass         |     |
| Hose Included:                   | Not Applicable        |     |
| No. of Outlets:                  | 2                     |     |