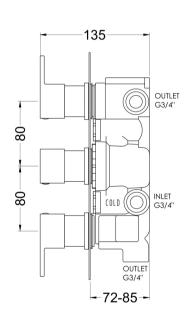

Sales Code: ARV8TR03 Description: Arvan Triple Thermostatic Valve W/Div

No. of Outlets:

| <b>Product Dimensions</b>        |                       |
|----------------------------------|-----------------------|
| Length (mm):                     |                       |
| Width (mm):                      | 80                    |
| Height (mm):                     | 280                   |
| Depth (mm):                      | 136                   |
| Nett Weight (kg):                | 3.5                   |
| <b>Packaging Dimensions</b>      |                       |
| Length (mm):                     | 320                   |
| Width (mm):                      | 250                   |
| Height (mm):                     | 110                   |
| Gross Weight (kg):               | 3.5                   |
| Packaging Data                   |                       |
| Box Colour:                      | White Cardboard Box   |
| Box Qty:                         | 1                     |
| Label Size:                      | 100 x 50              |
| Label Colour:                    | White Label           |
| Label Qty:                       | 1                     |
| Outer Box Dimensions (If A       | nnlicable)            |
| Length (mm):                     | ppreudo)              |
| Width (mm):                      | 510                   |
| Height (mm):                     | 500                   |
| Depth (mm):                      | 355                   |
| Gross Weight (kg):               |                       |
| Barcode:                         | 5056462623122         |
| Product Details                  | 0000.0202022          |
| Country of Origin:               | United Kingdom        |
| Fitting Instruction:             | No                    |
| Product Material:                | Brass/ABS             |
| Mount Type:                      | Wall, Recessed        |
| Outlet Elbow Supplied:           | No                    |
| Easy Clean:                      | Not Applicable        |
| Head Included:                   | No                    |
| Handset Included:                | No                    |
| Body Jets Included:              | No                    |
| No of Body Jets:                 | Not Applicable        |
| Operating Pressure (bar):        | 0.5                   |
| Valve/Cartridge Type:            | 1/4 Turn Ceramic Disc |
| Flow Rates (L/min): 0.1 bar: N/A |                       |
| TMV2 Approved: No                | Approval No: N/A      |
| TMV3 Approved: No                | Approval No: N/A      |
| WRAS Approved: No                | Approval No: N/A      |
| Head Function:                   | Not Applicable        |
| Handset Function:                | Not Applicable        |
| Body Jet Info:                   | Not Applicable        |
| Pipe Size:                       | 22 mm (3/4" Bsp)      |
| Pipe Centres:                    | N/A                   |
| Colour/Finish:                   | Brushed Brass         |
| Hose Included:                   | Not Applicable        |
| 37 00 1                          | 2                     |