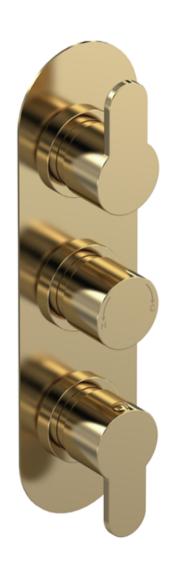

Sales Code: ARV8TR03 Description: Arvan Triple Thermostatic Valve W/Div

No. of Outlets:

| <b>Product Dimensions</b>        |                       |
|----------------------------------|-----------------------|
| Length (mm):                     |                       |
| Width (mm):                      | 80                    |
| Height (mm):                     | 280                   |
| Depth (mm):                      | 136                   |
| Nett Weight (kg):                | 3.5                   |
| <b>Packaging Dimensions</b>      |                       |
| Length (mm):                     | 320                   |
| Width (mm):                      | 250                   |
| Height (mm):                     | 110                   |
| Gross Weight (kg):               | 3.5                   |
| Packaging Data                   |                       |
| Box Colour:                      | White Cardboard Box   |
| Box Qty:                         | 1                     |
| Label Size:                      | 100 x 50              |
| Label Colour:                    | White Label           |
| Label Qty:                       | 1                     |
| Outer Box Dimensions (If A       | nnlicable)            |
| Length (mm):                     | ppreudo)              |
| Width (mm):                      | 510                   |
| Height (mm):                     | 500                   |
| Depth (mm):                      | 355                   |
| Gross Weight (kg):               |                       |
| Barcode:                         | 5056462623122         |
| Product Details                  | 0000.0202022          |
| Country of Origin:               | United Kingdom        |
| Fitting Instruction:             | No                    |
| Product Material:                | Brass/ABS             |
| Mount Type:                      | Wall, Recessed        |
| Outlet Elbow Supplied:           | No                    |
| Easy Clean:                      | Not Applicable        |
| Head Included:                   | No                    |
| Handset Included:                | No                    |
| Body Jets Included:              | No                    |
| No of Body Jets:                 | Not Applicable        |
| Operating Pressure (bar):        | 0.5                   |
| Valve/Cartridge Type:            | 1/4 Turn Ceramic Disc |
| Flow Rates (L/min): 0.1 bar: N/A |                       |
| TMV2 Approved: No                | Approval No: N/A      |
| TMV3 Approved: No                | Approval No: N/A      |
| WRAS Approved: No                | Approval No: N/A      |
| Head Function:                   | Not Applicable        |
| Handset Function:                | Not Applicable        |
| Body Jet Info:                   | Not Applicable        |
| Pipe Size:                       | 22 mm (3/4" Bsp)      |
| Pipe Centres:                    | N/A                   |
| Colour/Finish:                   | Brushed Brass         |
| Hose Included:                   | Not Applicable        |
| 37 00 1                          | 2                     |