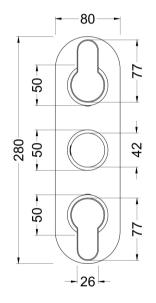

Sales Code: ARV8TR03 Description: Arvan Triple Thermostatic Valve W/Div

No. of Outlets:

| <b>Product Dimensions</b>        |                       |
|----------------------------------|-----------------------|
| Length (mm):                     |                       |
| Width (mm):                      | 80                    |
| Height (mm):                     | 280                   |
| Depth (mm):                      | 136                   |
| Nett Weight (kg):                | 3.5                   |
| <b>Packaging Dimensions</b>      |                       |
| Length (mm):                     | 320                   |
| Width (mm):                      | 250                   |
| Height (mm):                     | 110                   |
| Gross Weight (kg):               | 3.5                   |
| Packaging Data                   |                       |
| Box Colour:                      | White Cardboard Box   |
| Box Qty:                         | 1                     |
| Label Size:                      | 100 x 50              |
| Label Colour:                    | White Label           |
| Label Qty:                       | 1                     |
| Outer Box Dimensions (If A       | nnlicable)            |
| Length (mm):                     | ppreudo)              |
| Width (mm):                      | 510                   |
| Height (mm):                     | 500                   |
| Depth (mm):                      | 355                   |
| Gross Weight (kg):               |                       |
| Barcode:                         | 5056462623122         |
| Product Details                  | 0000.0202022          |
| Country of Origin:               | United Kingdom        |
| Fitting Instruction:             | No                    |
| Product Material:                | Brass/ABS             |
| Mount Type:                      | Wall, Recessed        |
| Outlet Elbow Supplied:           | No                    |
| Easy Clean:                      | Not Applicable        |
| Head Included:                   | No                    |
| Handset Included:                | No                    |
| Body Jets Included:              | No                    |
| No of Body Jets:                 | Not Applicable        |
| Operating Pressure (bar):        | 0.5                   |
| Valve/Cartridge Type:            | 1/4 Turn Ceramic Disc |
| Flow Rates (L/min): 0.1 bar: N/A |                       |
| TMV2 Approved: No                | Approval No: N/A      |
| TMV3 Approved: No                | Approval No: N/A      |
| WRAS Approved: No                | Approval No: N/A      |
| Head Function:                   | Not Applicable        |
| Handset Function:                | Not Applicable        |
| Body Jet Info:                   | Not Applicable        |
| Pipe Size:                       | 22 mm (3/4" Bsp)      |
| Pipe Centres:                    | N/A                   |
| Colour/Finish:                   | Brushed Brass         |
| Hose Included:                   | Not Applicable        |
| 37 00 1                          | 2                     |