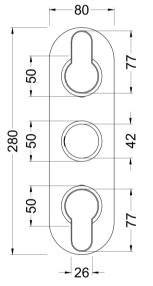

## TECHNICAL DATA SHEET

ROXOR

Sales Code: ARV7TR03

**Description:** Arvan Triple Thermostatic Valve W/Div

| Longth (mm):                     |                                           |
|----------------------------------|-------------------------------------------|
| Length (mm):                     | 95                                        |
| Width (mm):                      | 280                                       |
| Height (mm):                     |                                           |
| Depth (mm):                      | 136                                       |
| Nett Weight (kg):                | 3.5                                       |
| Packaging Dimensions             |                                           |
| Length (mm):                     | 320                                       |
| Width (mm):                      | 250                                       |
| Height (mm):                     | 110                                       |
| Gross Weight (kg):               | 3.5                                       |
| Packaging Data                   |                                           |
| Box Colour:                      | White Cardboard Box                       |
| Box Qty:                         | 1                                         |
| Label Size:                      | 100 x 50                                  |
| Label Colour:                    | White Label                               |
| Label Qty:                       | 1                                         |
| Outer Box Dimensions (If A       | nnlicable)                                |
| Length (mm):                     | (ppneuble)                                |
| Width (mm):                      | 510                                       |
| Height (mm):                     | 500                                       |
| Depth (mm):                      | 355                                       |
| Gross Weight (kg):               | 333                                       |
| Barcode:                         | 5056462626932                             |
|                                  | 5050402020552                             |
| Product Details                  |                                           |
| Country of Origin:               | United Kingdom                            |
| Fitting Instruction:             | No                                        |
| Product Material:                | Brass/ABS                                 |
| Mount Type:                      | Wall, Recessed                            |
| Outlet Elbow Supplied:           | No                                        |
| Easy Clean:                      | Not Applicable                            |
| Head Included:                   | No                                        |
| Handset Included:                | No                                        |
| Body Jets Included:              | No                                        |
| No of Body Jets:                 | Not Applicable                            |
| Operating Pressure (bar):        | 0.5                                       |
| Valve/Cartridge Type:            | 1/4 Turn Ceramic Disc                     |
| Flow Rates (L/min): 0.1 bar: N/A | 0.5 bar: 13 1 bar: 17 2 bar: 24 3 bar: 27 |
| TMV2 Approved: No                | Approval No: N/A                          |
| TMV3 Approved: No                | Approval No: N/A                          |
| WRAS Approved: No                | Approval No: N/A                          |
| Head Function:                   | Not Applicable                            |
| Handset Function:                | Not Applicable                            |
| Body Jet Info:                   | Not Applicable                            |
| Pipe Size:                       | 22 mm (3/4" Bsp)                          |
| Pipe Centres:                    | N/A                                       |
| Colour/Finish:                   | Gun Metal                                 |
| Hose Included:                   | Not Applicable                            |
| No. of Outlets:                  | 3                                         |