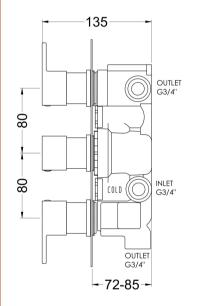

## TECHNICAL DATA SHEET

ROXOR

Sales Code: ARV7TR03

**Description:** Arvan Triple Thermostatic Valve W/Div

| Longth (mm):                     |                                           |
|----------------------------------|-------------------------------------------|
| Length (mm):                     | 95                                        |
| Width (mm):                      | 280                                       |
| Height (mm):                     |                                           |
| Depth (mm):                      | 136                                       |
| Nett Weight (kg):                | 3.5                                       |
| Packaging Dimensions             |                                           |
| Length (mm):                     | 320                                       |
| Width (mm):                      | 250                                       |
| Height (mm):                     | 110                                       |
| Gross Weight (kg):               | 3.5                                       |
| Packaging Data                   |                                           |
| Box Colour:                      | White Cardboard Box                       |
| Box Qty:                         | 1                                         |
| Label Size:                      | 100 x 50                                  |
| Label Colour:                    | White Label                               |
| Label Qty:                       | 1                                         |
| Outer Box Dimensions (If A       | nnlicable)                                |
| Length (mm):                     | (ppneuble)                                |
| Width (mm):                      | 510                                       |
| Height (mm):                     | 500                                       |
| Depth (mm):                      | 355                                       |
| Gross Weight (kg):               | 333                                       |
| Barcode:                         | 5056462626932                             |
|                                  | 5050402020552                             |
| Product Details                  |                                           |
| Country of Origin:               | United Kingdom                            |
| Fitting Instruction:             | No                                        |
| Product Material:                | Brass/ABS                                 |
| Mount Type:                      | Wall, Recessed                            |
| Outlet Elbow Supplied:           | No                                        |
| Easy Clean:                      | Not Applicable                            |
| Head Included:                   | No                                        |
| Handset Included:                | No                                        |
| Body Jets Included:              | No                                        |
| No of Body Jets:                 | Not Applicable                            |
| Operating Pressure (bar):        | 0.5                                       |
| Valve/Cartridge Type:            | 1/4 Turn Ceramic Disc                     |
| Flow Rates (L/min): 0.1 bar: N/A | 0.5 bar: 13 1 bar: 17 2 bar: 24 3 bar: 27 |
| TMV2 Approved: No                | Approval No: N/A                          |
| TMV3 Approved: No                | Approval No: N/A                          |
| WRAS Approved: No                | Approval No: N/A                          |
| Head Function:                   | Not Applicable                            |
| Handset Function:                | Not Applicable                            |
| Body Jet Info:                   | Not Applicable                            |
| Pipe Size:                       | 22 mm (3/4" Bsp)                          |
| Pipe Centres:                    | N/A                                       |
| Colour/Finish:                   | Gun Metal                                 |
| Hose Included:                   | Not Applicable                            |
| No. of Outlets:                  | 3                                         |